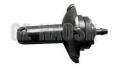

## **HOSEM BRAND NKR WATER JET NOZZLE FOR ISUZU 8-97855022-**

### **Product Specification**

• Part Name: Water Jet Nozzle

• OEM NO.: 8-97855022-1 8978550220 8-97855022-0

8978550221

FOR ISUZU NKR • Car Model:

• Engine Type: Diesel

• Highlight: HOSEM BRAND WATER JET NOZZLE,

#### 8978550220 8-97855022-0 8978550221HOSEM BRAND WATER JET NOZZLE FOR ISUZU 8-97855022-1

| Product Name      | Water Jet Nozzle                                       |
|-------------------|--------------------------------------------------------|
| Car Fitment       | Isuzu NKR                                              |
| Part Number       | 8-97855022-1 8978550220 8-97855022-0 8978550221        |
| Price             | Negotiable, the more the quantity, the lower the price |
| Packaging         | Neutral/Customized for customer needs                  |
| Shipment          | By Sea/ Air/ Express                                   |
| Deliver Date      | 5-10days After receiving the deposit                   |
| Quality Guarantee | 3-6months                                              |