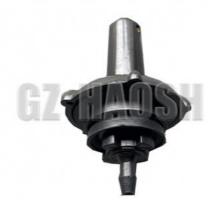

## **HOSEM BRAND NKR WATER JET NOZZLE FOR ISUZU 8-97855022-**

### **Product Specification**

• Part Name: Water Jet Nozzle

• OEM NO.: 8-97855022-1 8978550220 8-97855022-0

8978550221

FOR ISUZU NKR • Car Model:

• Engine Type: Diesel

• Highlight: HOSEM BRAND WATER JET NOZZLE,

#### 8978550220 8-97855022-0 8978550221HOSEM BRAND WATER JET NOZZLE FOR ISUZU 8-97855022-1

| Product Name      | Water Jet Nozzle                                       |
|-------------------|--------------------------------------------------------|
| Car Fitment       | Isuzu NKR                                              |
| Part Number       | 8-97855022-1 8978550220 8-97855022-0 8978550221        |
| Price             | Negotiable, the more the quantity, the lower the price |
| Packaging         | Neutral/Customized for customer needs                  |
| Shipment          | By Sea/ Air/ Express                                   |
| Deliver Date      | 5-10days After receiving the deposit                   |
| Quality Guarantee | 3-6months                                              |