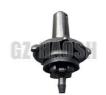

## **HOSEM BRAND NKR WATER JET NOZZLE FOR ISUZU 8-97855022-**

### **Product Specification**

• Part Name: Water Jet Nozzle

• OEM NO.: 8-97855022-1 8978550220 8-97855022-0

8978550221

FOR ISUZU NKR • Car Model:

• Engine Type: Diesel

• Highlight: HOSEM BRAND WATER JET NOZZLE,

#### 8978550220 8-97855022-0 8978550221HOSEM BRAND WATER JET NOZZLE FOR ISUZU 8-97855022-1

| Product Name      | Water Jet Nozzle                                       |
|-------------------|--------------------------------------------------------|
| Car Fitment       | Isuzu NKR                                              |
| Part Number       | 8-97855022-1 8978550220 8-97855022-0 8978550221        |
| Price             | Negotiable, the more the quantity, the lower the price |
| Packaging         | Neutral/Customized for customer needs                  |
| Shipment          | By Sea/ Air/ Express                                   |
| Deliver Date      | 5-10days After receiving the deposit                   |
| Quality Guarantee | 3-6months                                              |