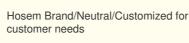

## ISUZU 100p CAR MIRROR BRACKET LH 8-97856269-1 8-97856269-0

HAO SHENG

## **Product Specification**

- OEM NO.:
- Part Name:
- Apply:
- Car Model:
- Engine Type:
- Highlight:
- 8-97856269-1 8978562691 8-97856269-0 8978562690
  - CAR MIRROR BRACKET
  - Left Hand
  - FOR ISUZU 100P
  - Diesel
- ISUZU CAR MIRROR BRACKET, 8-97856269-1 CAR MIRROR BRACKET, CAR MIRROR BRACKET

#### 8-97856269-1 FIT ISUZU 100P CAR MIRROR BRACKET LH

| Product Name      | CAR MIRROR BRACKET LH                                  |
|-------------------|--------------------------------------------------------|
| Car Fitment       | Isuzu 100P                                             |
| Part Number       | 8-97856269-1 8978562691 8-97856269-0 8978562690        |
| Price             | Negotiable, the more the quantity, the lower the price |
| Packaging         | Neutral/Customized for customer needs                  |
| Shipment          | By Sea/ Air/ Express                                   |
| Deliver Date      | 5-10days After receiving the deposit                   |
| Quality Guarantee | 3-6months                                              |