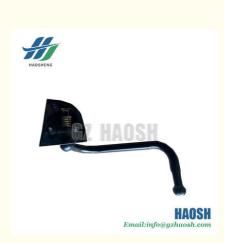

## ISUZU 100p CAR MIRROR BRACKET LH 8-97856269-1 8-97856269-0

HAO SHENG

## **Product Specification**

- OEM NO.:
- Part Name:
- Apply:
- Car Model:
- Engine Type:
- Highlight:
- 8-97856269-1 8978562691 8-97856269-0 8978562690
  - CAR MIRROR BRACKET
  - Left Hand
  - FOR ISUZU 100P
  - Diesel
- ISUZU CAR MIRROR BRACKET, 8-97856269-1 CAR MIRROR BRACKET, CAR MIRROR BRACKET

#### 8-97856269-1 FIT ISUZU 100P CAR MIRROR BRACKET LH

| Product Name      | CAR MIRROR BRACKET LH                                  |
|-------------------|--------------------------------------------------------|
| Car Fitment       | Isuzu 100P                                             |
| Part Number       | 8-97856269-1 8978562691 8-97856269-0 8978562690        |
| Price             | Negotiable, the more the quantity, the lower the price |
| Packaging         | Neutral/Customized for customer needs                  |
| Shipment          | By Sea/ Air/ Express                                   |
| Deliver Date      | 5-10days After receiving the deposit                   |
| Quality Guarantee | 3-6months                                              |