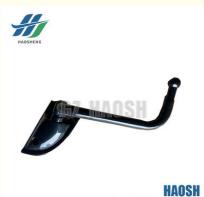

## ISUZU 100p CAR MIRROR BRACKET LH 8-97856269-1 8-97856269-0

HAO SHENG

## **Product Specification**

- OEM NO.:
- Part Name:
- Apply:
- Car Model:
- Engine Type:
- Highlight:
- 8-97856269-1 8978562691 8-97856269-0 8978562690
  - CAR MIRROR BRACKET
  - Left Hand
  - FOR ISUZU 100P
  - Diesel
- ISUZU CAR MIRROR BRACKET, 8-97856269-1 CAR MIRROR BRACKET, CAR MIRROR BRACKET

#### 8-97856269-1 FIT ISUZU 100P CAR MIRROR BRACKET LH

| Product Name      | CAR MIRROR BRACKET LH                                  |
|-------------------|--------------------------------------------------------|
| Car Fitment       | Isuzu 100P                                             |
| Part Number       | 8-97856269-1 8978562691 8-97856269-0 8978562690        |
| Price             | Negotiable, the more the quantity, the lower the price |
| Packaging         | Neutral/Customized for customer needs                  |
| Shipment          | By Sea/ Air/ Express                                   |
| Deliver Date      | 5-10days After receiving the deposit                   |
| Quality Guarantee | 3-6months                                              |