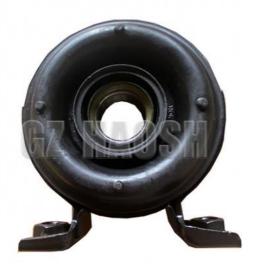

### **Product Specification**

• Part Name: Driveshaft Center Bearing

• OEM NO.: 8-97942876-1 8979428760 8-97942876-0

8979428761

Car Model: FOR DMAX • Engine Type: Diesel

ISUZU 8-97942876-1 DRIVESHAFT CENTER • Highlight:

#### DMAX DRIVESHAFT CENTER BEARING FOR ISUZU 8-97942876-1 8979428760

| Product Name      | Driveshaft Center Bearing                              |
|-------------------|--------------------------------------------------------|
| Car Fitment       | Isuzu DMAX                                             |
| Part Number       | 8-97942876-1 8979428760 8-97942876-0 8979428761        |
| Price             | Negotiable, the more the quantity, the lower the price |
| Packaging         | Neutral/Customized for customer needs                  |
| Shipment          | By Sea/ Air/ Express                                   |
| Deliver Date      | 5-10days After receiving the deposit                   |
| Quality Guarantee | 3-6months                                              |