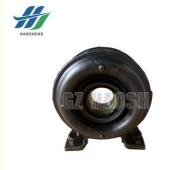

### **Product Specification**

• Part Name: Driveshaft Center Bearing

• OEM NO.: 8-97942876-1 8979428760 8-97942876-0

8979428761

Car Model: FOR DMAX • Engine Type: Diesel

ISUZU 8-97942876-1 DRIVESHAFT CENTER • Highlight:

#### DMAX DRIVESHAFT CENTER BEARING FOR ISUZU 8-97942876-1 8979428760

| Product Name      | Driveshaft Center Bearing                              |
|-------------------|--------------------------------------------------------|
| Car Fitment       | Isuzu DMAX                                             |
| Part Number       | 8-97942876-1 8979428760 8-97942876-0 8979428761        |
| Price             | Negotiable, the more the quantity, the lower the price |
| Packaging         | Neutral/Customized for customer needs                  |
| Shipment          | By Sea/ Air/ Express                                   |
| Deliver Date      | 5-10days After receiving the deposit                   |
| Quality Guarantee | 3-6months                                              |