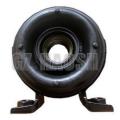

### **Product Specification**

• Part Name: Driveshaft Center Bearing

• OEM NO.: 8-97942876-1 8979428760 8-97942876-0

8979428761

Car Model: FOR DMAX • Engine Type: Diesel

ISUZU 8-97942876-1 DRIVESHAFT CENTER • Highlight:

#### DMAX DRIVESHAFT CENTER BEARING FOR ISUZU 8-97942876-1 8979428760

| Product Name      | Driveshaft Center Bearing                              |
|-------------------|--------------------------------------------------------|
| Car Fitment       | Isuzu DMAX                                             |
| Part Number       | 8-97942876-1 8979428760 8-97942876-0 8979428761        |
| Price             | Negotiable, the more the quantity, the lower the price |
| Packaging         | Neutral/Customized for customer needs                  |
| Shipment          | By Sea/ Air/ Express                                   |
| Deliver Date      | 5-10days After receiving the deposit                   |
| Quality Guarantee | 3-6months                                              |