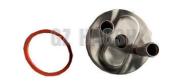

## ISUZU DMAX 8-97943622-1 4JA1T OIL COOLER **ASSEMBLY**

### **Product Specification**

• Part Name: Oil Cooler Assembly

• OEM NO.: 8-97943622-1 8979436220 8-97943622-0

8979436221

• Car Model: FOR DMAX • Engine Type: 4JA1T

• Highlight: ISUZU DMAX OIL COOLER ASSEMBLY,

### 8-97943622-1 8979436220 8-97943622-0 8979436221 OIL COOLER ASSEMBLY ISUZU DMAX 4JA1T

| Product Name      | Oil Cooler Assembly                                    |
|-------------------|--------------------------------------------------------|
| Car Fitment       | Isuzu DMAX 4JA1T                                       |
| Part Number       | 8-97943622-1 8979436220 8-97943622-0 8979436221        |
| Price             | Negotiable, the more the quantity, the lower the price |
| Packaging         | Neutral/Customized for customer needs                  |
| Shipment          | By Sea/ Air/ Express                                   |
| Deliver Date      | 5-10days After receiving the deposit                   |
| Quality Guarantee | 3-6months                                              |