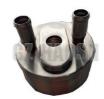

## ISUZU DMAX 8-97943622-1 4JA1T OIL COOLER **ASSEMBLY**

### **Product Specification**

• Part Name: Oil Cooler Assembly

• OEM NO.: 8-97943622-1 8979436220 8-97943622-0

8979436221

• Car Model: FOR DMAX • Engine Type: 4JA1T

• Highlight: ISUZU DMAX OIL COOLER ASSEMBLY,

### 8-97943622-1 8979436220 8-97943622-0 8979436221 OIL COOLER ASSEMBLY ISUZU DMAX 4JA1T

| Product Name      | Oil Cooler Assembly                                    |
|-------------------|--------------------------------------------------------|
| Car Fitment       | Isuzu DMAX 4JA1T                                       |
| Part Number       | 8-97943622-1 8979436220 8-97943622-0 8979436221        |
| Price             | Negotiable, the more the quantity, the lower the price |
| Packaging         | Neutral/Customized for customer needs                  |
| Shipment          | By Sea/ Air/ Express                                   |
| Deliver Date      | 5-10days After receiving the deposit                   |
| Quality Guarantee | 3-6months                                              |