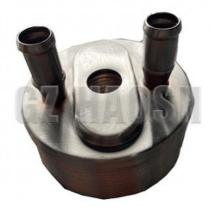

## ISUZU DMAX 8-97943622-1 4JA1T OIL COOLER **ASSEMBLY**

### **Product Specification**

• Part Name: Oil Cooler Assembly

• OEM NO.: 8-97943622-1 8979436220 8-97943622-0

8979436221

• Car Model: FOR DMAX • Engine Type: 4JA1T

• Highlight: ISUZU DMAX OIL COOLER ASSEMBLY,

### 8-97943622-1 8979436220 8-97943622-0 8979436221 OIL COOLER ASSEMBLY ISUZU DMAX 4JA1T

| Product Name      | Oil Cooler Assembly                                    |
|-------------------|--------------------------------------------------------|
| Car Fitment       | Isuzu DMAX 4JA1T                                       |
| Part Number       | 8-97943622-1 8979436220 8-97943622-0 8979436221        |
| Price             | Negotiable, the more the quantity, the lower the price |
| Packaging         | Neutral/Customized for customer needs                  |
| Shipment          | By Sea/ Air/ Express                                   |
| Deliver Date      | 5-10days After receiving the deposit                   |
| Quality Guarantee | 3-6months                                              |