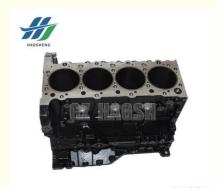

#### **Product Specification**

• OEM NO.: 8-98204533-1 8982045330 8-98204533-0

8982045331

• Part Name: Cylinder Block Assembly

FOR ISUZU · Car Model: • Engine Type: 4HG1 • Condition: **OEM Quality** 

Highlight: ISUZU CYLINDER BLOCK ASSEMBLY,

#### 8-98204533-1 8982045330 8-98204533-0 8982045331 OEM QUALITY CYLINDER BLOCK ASSEMBLY FIT ISUZU 4HG1

| Product Name      | Cylinder Block Assembly                                |
|-------------------|--------------------------------------------------------|
| Car Fitment       | Isuzu 4HG1                                             |
| Part Number       | 8-98204533-1 8982045330 8-98204533-0 8982045331        |
| Price             | Negotiable, the more the quantity, the lower the price |
| Packaging         | wooden box /Customized for customer needs              |
| Shipment          | By Sea/ Air/ Express                                   |
| Deliver Date      | 30days After receiving the deposit                     |
| Quality Guarantee | 3-6months                                              |