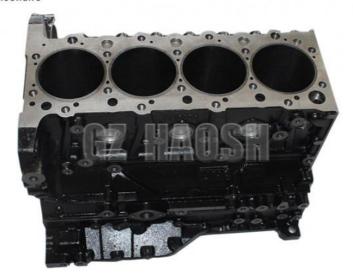

#### **Product Specification**

• OEM NO.: 8-98204533-1 8982045330 8-98204533-0

8982045331

• Part Name: Cylinder Block Assembly

FOR ISUZU · Car Model: • Engine Type: 4HG1 • Condition: **OEM Quality** 

Highlight: ISUZU CYLINDER BLOCK ASSEMBLY,

#### 8-98204533-1 8982045330 8-98204533-0 8982045331 OEM QUALITY CYLINDER BLOCK ASSEMBLY FIT ISUZU 4HG1

| Product Name      | Cylinder Block Assembly                                |
|-------------------|--------------------------------------------------------|
| Car Fitment       | Isuzu 4HG1                                             |
| Part Number       | 8-98204533-1 8982045330 8-98204533-0 8982045331        |
| Price             | Negotiable, the more the quantity, the lower the price |
| Packaging         | wooden box /Customized for customer needs              |
| Shipment          | By Sea/ Air/ Express                                   |
| Deliver Date      | 30days After receiving the deposit                     |
| Quality Guarantee | 3-6months                                              |