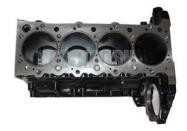

#### **Product Specification**

• OEM NO.: 8-98204533-1 8982045330 8-98204533-0

8982045331

• Part Name: Cylinder Block Assembly

FOR ISUZU · Car Model: • Engine Type: 4HG1 • Condition: **OEM Quality** 

Highlight: ISUZU CYLINDER BLOCK ASSEMBLY,

#### 8-98204533-1 8982045330 8-98204533-0 8982045331 OEM QUALITY CYLINDER BLOCK ASSEMBLY FIT ISUZU 4HG1

| Product Name      | Cylinder Block Assembly                                |
|-------------------|--------------------------------------------------------|
| Car Fitment       | Isuzu 4HG1                                             |
| Part Number       | 8-98204533-1 8982045330 8-98204533-0 8982045331        |
| Price             | Negotiable, the more the quantity, the lower the price |
| Packaging         | wooden box /Customized for customer needs              |
| Shipment          | By Sea/ Air/ Express                                   |
| Deliver Date      | 30days After receiving the deposit                     |
| Quality Guarantee | 3-6months                                              |