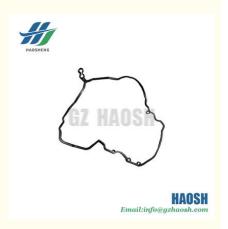

### **Product Specification**

• OEM NO.: 8-98204533-1 8-98204533-0 8982045331

8982045330

Valve Cover Gasket • Part Name:

FOR ISUZU Car Model:

• Engine Type: 4JJ1

Condition: **OEM Quality** Material: Rubber

**REPLACEMENT ISUZU 4JJ1 VALVE COVER** · Highlight:

### ISUZU 4JJ1 8-98204533-1 VALVE COVER GASKET 8-98204533-1 8-98204533-0 8982045331 8982045330

| Product Name      | Valve cover gasket                                     |
|-------------------|--------------------------------------------------------|
| Car Fitment       | Isuzu 4JJ1                                             |
| Part Number       | 8-98204533-1 8-98204533-0 8982045331 8982045330        |
| Price             | Negotiable, the more the quantity, the lower the price |
| Packaging         | wooden box /Customized for customer needs              |
| Shipment          | By Sea/ Air/ Express                                   |
| Deliver Date      | 10days After receiving the deposit                     |
| Quality Guarantee | 3-6months                                              |