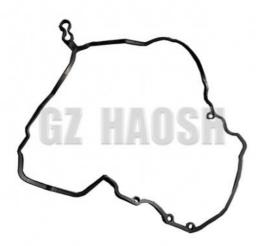

### **Product Specification**

• OEM NO.: 8-98204533-1 8-98204533-0 8982045331

8982045330

Valve Cover Gasket • Part Name:

FOR ISUZU Car Model:

• Engine Type: 4JJ1

Condition: **OEM Quality** Material: Rubber

**REPLACEMENT ISUZU 4JJ1 VALVE COVER** · Highlight:

### ISUZU 4JJ1 8-98204533-1 VALVE COVER GASKET 8-98204533-1 8-98204533-0 8982045331 8982045330

| Product Name      | Valve cover gasket                                     |
|-------------------|--------------------------------------------------------|
| Car Fitment       | Isuzu 4JJ1                                             |
| Part Number       | 8-98204533-1 8-98204533-0 8982045331 8982045330        |
| Price             | Negotiable, the more the quantity, the lower the price |
| Packaging         | wooden box /Customized for customer needs              |
| Shipment          | By Sea/ Air/ Express                                   |
| Deliver Date      | 10days After receiving the deposit                     |
| Quality Guarantee | 3-6months                                              |