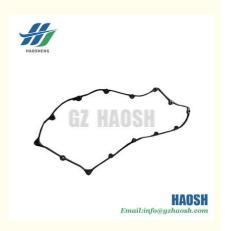

## **Product Specification**

• OEM NO.: 8-97945338-1 8979453380 8-97945338-0

8979453381

Valve Cover Gasket • Part Name: FOR ISUZU DMAX Car Model:

• Engine Type: 4JJ1 4JK1 Rubber Material:

• Highlight: 4JJ1 4JK1 VALVE COVER GASKET,

8979453380 VALVE COVER GASKET, 8-97945338-1 VALVE COVER GASKET

Our Product Introduction

## 4JJ1 4JK1 VALVE COVER GASKET FOR ISUZU DMAX 8-97945338-1 8979453380 8-97945338-0 8979453381

| Product Name      | Valve cover gasket                                     |
|-------------------|--------------------------------------------------------|
| Car Fitment       | Isuzu DMAX 4JJ1 4JK1                                   |
| Part Number       | 8-97945338-1 8979453380 8-97945338-0 8979453381        |
| Price             | Negotiable, the more the quantity, the lower the price |
| Packaging         | wooden box /Customized for customer needs              |
| Shipment          | By Sea/ Air/ Express                                   |
| Deliver Date      | 10days After receiving the deposit                     |
| Quality Guarantee | 3-6months                                              |