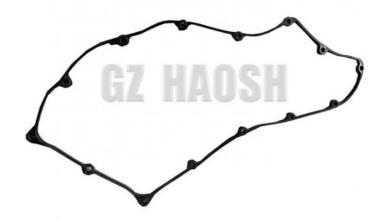

## **Product Specification**

• OEM NO.: 8-97945338-1 8979453380 8-97945338-0

8979453381

Valve Cover Gasket • Part Name: FOR ISUZU DMAX Car Model:

• Engine Type: 4JJ1 4JK1 Rubber Material:

• Highlight: 4JJ1 4JK1 VALVE COVER GASKET,

8979453380 VALVE COVER GASKET, 8-97945338-1 VALVE COVER GASKET

Our Product Introduction

## 4JJ1 4JK1 VALVE COVER GASKET FOR ISUZU DMAX 8-97945338-1 8979453380 8-97945338-0 8979453381

| Product Name      | Valve cover gasket                                     |
|-------------------|--------------------------------------------------------|
| Car Fitment       | Isuzu DMAX 4JJ1 4JK1                                   |
| Part Number       | 8-97945338-1 8979453380 8-97945338-0 8979453381        |
| Price             | Negotiable, the more the quantity, the lower the price |
| Packaging         | wooden box /Customized for customer needs              |
| Shipment          | By Sea/ Air/ Express                                   |
| Deliver Date      | 10days After receiving the deposit                     |
| Quality Guarantee | 3-6months                                              |