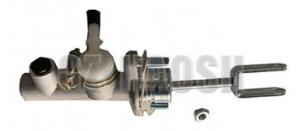

## FIT ISUZU D-MAX 2013 CLUTCH MASTER CYLINDER 8-97946626-1 8979466260

### **Product Specification**

- OEM NO.: 8-97946626-1 8979466260 8-97946626-0 8979466261
- Part Name: Clutch Master Cylinder
  - **Clutch System**
- Car Model:
- Highlight:

• Apply:

• Year:

- FOR ISUZU D-MAX 2013
- ISUZU D-MAX CLUTCH MASTER CYLINDER, 2013 CLUTCH MASTER CYLINDER, 8-97946626-1 CLUTCH MASTER CYLINDER

#### HIGH QUALITY ISUZU D-MAX 2013 CLUTCH MASTER CYLINDER 8-97946626-1 8979466260

| Product Name      | CLUTCH MASTER CYLINDER                                 |
|-------------------|--------------------------------------------------------|
| Car Fitment       | Isuzu D-MAX 2013                                       |
| Part Number       | 8-97946626-1 8979466260 8-97946626-0 8979466261        |
| Price             | Negotiable, the more the quantity, the lower the price |
| Packaging         | Neutral/Customized for customer needs                  |
| Shipment          | By Sea/ Air/ Express                                   |
| Deliver Date      | 5-10days After receiving the deposit                   |
| Quality Guarantee | 3-6months                                              |