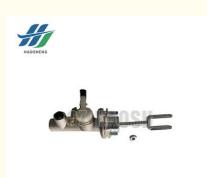

## FIT ISUZU D-MAX 2013 CLUTCH MASTER CYLINDER 8-97946626-1 8979466260

### **Product Specification**

- OEM NO.: 8-97946626-1 8979466260 8-97946626-0 8979466261
- Part Name: Clutch Master Cylinder
  - **Clutch System**
- Car Model:
- Highlight:

• Apply:

• Year:

- FOR ISUZU D-MAX 2013
- ISUZU D-MAX CLUTCH MASTER CYLINDER, 2013 CLUTCH MASTER CYLINDER, 8-97946626-1 CLUTCH MASTER CYLINDER

#### HIGH QUALITY ISUZU D-MAX 2013 CLUTCH MASTER CYLINDER 8-97946626-1 8979466260

| Product Name      | CLUTCH MASTER CYLINDER                                 |
|-------------------|--------------------------------------------------------|
| Car Fitment       | Isuzu D-MAX 2013                                       |
| Part Number       | 8-97946626-1 8979466260 8-97946626-0 8979466261        |
| Price             | Negotiable, the more the quantity, the lower the price |
| Packaging         | Neutral/Customized for customer needs                  |
| Shipment          | By Sea/ Air/ Express                                   |
| Deliver Date      | 5-10days After receiving the deposit                   |
| Quality Guarantee | 3-6months                                              |