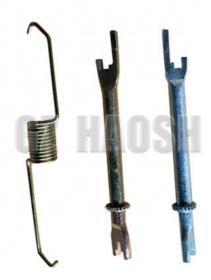

### **Product Specification**

• Part Name: HAND BRAKE REPAIR KITS L/R • OEM NO.: 8-97947403-1 / 8-97947402-1

FOR DMAX 4X4 · Car Model:

Diesel • Engine Type: Length: 18.5CM

Highlight: 8-97947402-1 HAND BRAKE REPAIR KITS,

#### REPLACEMENT HAND BRAKE REPAIR KITS L/R FOR ISUZU DMAX 8-97947403-1 / 8-97947402-1

| Product Name      | HAND BRAKE REPAIR KITS L/R                            |
|-------------------|-------------------------------------------------------|
| Car Fitment       | Isuzu DMAX 4X4                                        |
| Part Number       | 8-97947403-1 / 8-97947402-1                           |
| Price             | Negotiable,the more the quantity, the lower the price |
| Packaging         | Neutral/Customized for customer needs                 |
| Shipment          | By Sea/ Air/ Express                                  |
| Deliver Date      | 5-10days After receiving the deposit                  |
| Quality Guarantee | 3-6months                                             |