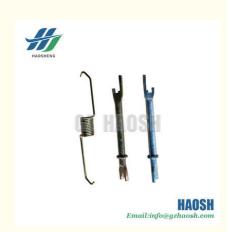

### **Product Specification**

• Part Name: HAND BRAKE REPAIR KITS L/R • OEM NO.: 8-97947403-1 / 8-97947402-1

FOR DMAX 4X4 · Car Model:

Diesel • Engine Type: Length: 18.5CM

Highlight: 8-97947402-1 HAND BRAKE REPAIR KITS,

#### REPLACEMENT HAND BRAKE REPAIR KITS L/R FOR ISUZU DMAX 8-97947403-1 / 8-97947402-1

| Product Name      | HAND BRAKE REPAIR KITS L/R                            |
|-------------------|-------------------------------------------------------|
| Car Fitment       | Isuzu DMAX 4X4                                        |
| Part Number       | 8-97947403-1 / 8-97947402-1                           |
| Price             | Negotiable,the more the quantity, the lower the price |
| Packaging         | Neutral/Customized for customer needs                 |
| Shipment          | By Sea/ Air/ Express                                  |
| Deliver Date      | 5-10days After receiving the deposit                  |
| Quality Guarantee | 3-6months                                             |