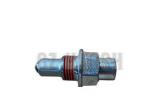

### ISUZU BALL DETENT 8-98019536-1 8980195360 FOR MYY6S **4HK1**

HAO SHENG

### **Product Specification**

- OEM NO.:
- Part Name:
- Car Model:
- Engine Type:
- Condition:

8-98019536-1 8980195360 8-98019536-0 8980195361 Ball Detent FOR ISUZU MYY6S 4HK1 New

**Our Product Introduction** 

#### REPLACEMENT ISUZU BALL DETENT 8-98019536-1 8980195360 FOR MYY6S 4HK1

| Product Name      | Ball Detent                                                     |
|-------------------|-----------------------------------------------------------------|
| Car Fitment       | Isuzu MYY6S 4HK1                                                |
| Part Number       | 8-98019536-1 8980195360 8-98019536-0 8980195361                 |
| Price             | Negotiable, the more the quantity, the lower the price          |
| Packaging         | Hosem Packing Bag/Neutral packing/Customized for customer needs |
| Shipment          | By Sea/ Air/ Express                                            |
| Deliver Date      | 10days After receiving the deposit                              |
| Quality Guarantee | 3-6months                                                       |