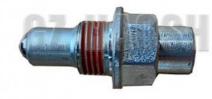

### ISUZU BALL DETENT 8-98019536-1 8980195360 FOR MYY6S **4HK1**

HAO SHENG

### **Product Specification**

- OEM NO.:
- Part Name:
- Car Model:
- Engine Type:
- Condition:

8-98019536-1 8980195360 8-98019536-0 8980195361 Ball Detent FOR ISUZU MYY6S 4HK1 New

**Our Product Introduction** 

#### REPLACEMENT ISUZU BALL DETENT 8-98019536-1 8980195360 FOR MYY6S 4HK1

| Product Name      | Ball Detent                                                     |
|-------------------|-----------------------------------------------------------------|
| Car Fitment       | Isuzu MYY6S 4HK1                                                |
| Part Number       | 8-98019536-1 8980195360 8-98019536-0 8980195361                 |
| Price             | Negotiable, the more the quantity, the lower the price          |
| Packaging         | Hosem Packing Bag/Neutral packing/Customized for customer needs |
| Shipment          | By Sea/ Air/ Express                                            |
| Deliver Date      | 10days After receiving the deposit                              |
| Quality Guarantee | 3-6months                                                       |