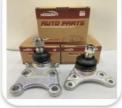

### ISUZU BALL DETENT 8-98019536-1 8980195360 FOR MYY6S **4HK1**

HAO SHENG

### **Product Specification**

- OEM NO.:
- Part Name:
- Car Model:
- Engine Type:
- Condition:

8-98019536-1 8980195360 8-98019536-0 8980195361 Ball Detent FOR ISUZU MYY6S 4HK1 New

**Our Product Introduction** 

#### REPLACEMENT ISUZU BALL DETENT 8-98019536-1 8980195360 FOR MYY6S 4HK1

| Product Name      | Ball Detent                                                     |
|-------------------|-----------------------------------------------------------------|
| Car Fitment       | Isuzu MYY6S 4HK1                                                |
| Part Number       | 8-98019536-1 8980195360 8-98019536-0 8980195361                 |
| Price             | Negotiable, the more the quantity, the lower the price          |
| Packaging         | Hosem Packing Bag/Neutral packing/Customized for customer needs |
| Shipment          | By Sea/ Air/ Express                                            |
| Deliver Date      | 10days After receiving the deposit                              |
| Quality Guarantee | 3-6months                                                       |