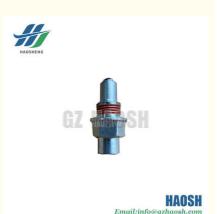

### ISUZU BALL DETENT 8-98019536-1 8980195360 FOR MYY6S **4HK1**

HAO SHENG

### **Product Specification**

- OEM NO.:
- Part Name:
- Car Model:
- Engine Type:
- Condition:

8-98019536-1 8980195360 8-98019536-0 8980195361 Ball Detent FOR ISUZU MYY6S 4HK1 New

**Our Product Introduction** 

#### REPLACEMENT ISUZU BALL DETENT 8-98019536-1 8980195360 FOR MYY6S 4HK1

| Product Name      | Ball Detent                                                     |
|-------------------|-----------------------------------------------------------------|
| Car Fitment       | Isuzu MYY6S 4HK1                                                |
| Part Number       | 8-98019536-1 8980195360 8-98019536-0 8980195361                 |
| Price             | Negotiable, the more the quantity, the lower the price          |
| Packaging         | Hosem Packing Bag/Neutral packing/Customized for customer needs |
| Shipment          | By Sea/ Air/ Express                                            |
| Deliver Date      | 10days After receiving the deposit                              |
| Quality Guarantee | 3-6months                                                       |