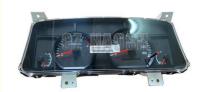

## GENUINE 8-98021249-5 INSTRUMENT PANEL ASSEMBLY FIT ISUZU 700P **4HK1**

### **Product Specification**

OEM NO.: 8-98021249-5 8-98021249-1 8980212495

8980212490

• Part Name: Instrument Panel Assembly

FOR ISUZU 700P • Car Model:

• Engine Type: 4HK1

Our Product Introduction

#### 8980212495 FIT ISUZU 700P 4HK1 GENUINE 8-98021249-5 INSTRUMENT PANEL ASSEMBLY

| Product Name      | Instrument Panel Assembly                              |
|-------------------|--------------------------------------------------------|
| Car Fitment       | Isuzu 700P 4HK1                                        |
| Part Number       | 8-98021249-5 8-98021249-1 8980212495 8980212490        |
| Price             | Negotiable, the more the quantity, the lower the price |
| Packaging         | Neutral packing/Customized for customer needs          |
| Shipment          | By Sea/ Air/ Express                                   |
| Deliver Date      | 10days After receiving the deposit                     |
| Quality Guarantee | 3-6months                                              |