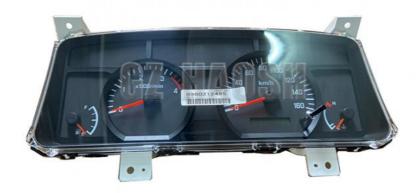

## GENUINE 8-98021249-5 INSTRUMENT PANEL ASSEMBLY FIT ISUZU 700P **4HK1**

### **Product Specification**

OEM NO.: 8-98021249-5 8-98021249-1 8980212495

8980212490

• Part Name: Instrument Panel Assembly

FOR ISUZU 700P • Car Model:

• Engine Type: 4HK1

Our Product Introduction

#### 8980212495 FIT ISUZU 700P 4HK1 GENUINE 8-98021249-5 INSTRUMENT PANEL ASSEMBLY

| Product Name      | Instrument Panel Assembly                              |
|-------------------|--------------------------------------------------------|
| Car Fitment       | Isuzu 700P 4HK1                                        |
| Part Number       | 8-98021249-5 8-98021249-1 8980212495 8980212490        |
| Price             | Negotiable, the more the quantity, the lower the price |
| Packaging         | Neutral packing/Customized for customer needs          |
| Shipment          | By Sea/ Air/ Express                                   |
| Deliver Date      | 10days After receiving the deposit                     |
| Quality Guarantee | 3-6months                                              |