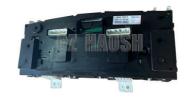

## GENUINE 8-98021249-5 INSTRUMENT PANEL ASSEMBLY FIT ISUZU 700P **4HK1**

### **Product Specification**

OEM NO.: 8-98021249-5 8-98021249-1 8980212495

8980212490

• Part Name: Instrument Panel Assembly

FOR ISUZU 700P • Car Model:

• Engine Type: 4HK1

Our Product Introduction

#### 8980212495 FIT ISUZU 700P 4HK1 GENUINE 8-98021249-5 INSTRUMENT PANEL ASSEMBLY

| Product Name      | Instrument Panel Assembly                              |
|-------------------|--------------------------------------------------------|
| Car Fitment       | Isuzu 700P 4HK1                                        |
| Part Number       | 8-98021249-5 8-98021249-1 8980212495 8980212490        |
| Price             | Negotiable, the more the quantity, the lower the price |
| Packaging         | Neutral packing/Customized for customer needs          |
| Shipment          | By Sea/ Air/ Express                                   |
| Deliver Date      | 10days After receiving the deposit                     |
| Quality Guarantee | 3-6months                                              |