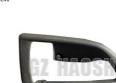

### **Product Specification**

- OEM NO.:
- Part Name:
- Car Model:
- Engine Type:
- Apply:

8-97405312-1 8-98029110-0 8974053121 8980291100 Door Handle Case FOR ISUZU 700P 4HK1 Left Hand

**Our Product Introduction** 

#### REPLACEMENT PARTS FIT ISUZU 700P 4HK1 DOOR HANDLE CASE LH 8-97405312-1 8-98029110-0

| Product Name      | DOOR HANDLE CASE LH                                    |
|-------------------|--------------------------------------------------------|
| Car Fitment       | Isuzu 700P 4HK1                                        |
| Part Number       | 8-97405312-1 8-98029110-0 8974053121 8980291100        |
| Price             | Negotiable, the more the quantity, the lower the price |
| Packaging         | Neutral packing/Customized for customer needs          |
| Shipment          | By Sea/ Air/ Express                                   |
| Deliver Date      | 10days After receiving the deposit                     |
| Quality Guarantee | 3-6months                                              |