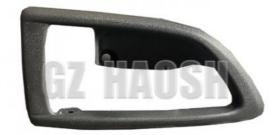

### **Product Specification**

- OEM NO.:
- Part Name:
- Car Model:
- Engine Type:
- Apply:

8-97405312-1 8-98029110-0 8974053121 8980291100 Door Handle Case FOR ISUZU 700P 4HK1 Left Hand

**Our Product Introduction** 

#### REPLACEMENT PARTS FIT ISUZU 700P 4HK1 DOOR HANDLE CASE LH 8-97405312-1 8-98029110-0

| Product Name      | DOOR HANDLE CASE LH                                    |
|-------------------|--------------------------------------------------------|
| Car Fitment       | Isuzu 700P 4HK1                                        |
| Part Number       | 8-97405312-1 8-98029110-0 8974053121 8980291100        |
| Price             | Negotiable, the more the quantity, the lower the price |
| Packaging         | Neutral packing/Customized for customer needs          |
| Shipment          | By Sea/ Air/ Express                                   |
| Deliver Date      | 10days After receiving the deposit                     |
| Quality Guarantee | 3-6months                                              |