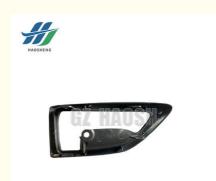

### **Product Specification**

- OEM NO.:
- Part Name:
- Car Model:
- Engine Type:
- Apply:

8-97405312-1 8-98029110-0 8974053121 8980291100 Door Handle Case FOR ISUZU 700P 4HK1 Left Hand

**Our Product Introduction** 

#### REPLACEMENT PARTS FIT ISUZU 700P 4HK1 DOOR HANDLE CASE LH 8-97405312-1 8-98029110-0

| Product Name      | DOOR HANDLE CASE LH                                    |
|-------------------|--------------------------------------------------------|
| Car Fitment       | Isuzu 700P 4HK1                                        |
| Part Number       | 8-97405312-1 8-98029110-0 8974053121 8980291100        |
| Price             | Negotiable, the more the quantity, the lower the price |
| Packaging         | Neutral packing/Customized for customer needs          |
| Shipment          | By Sea/ Air/ Express                                   |
| Deliver Date      | 10days After receiving the deposit                     |
| Quality Guarantee | 3-6months                                              |