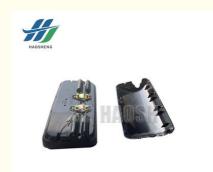

### **Product Specification**

- OEM NO.:
- Part Name:
- Car Model:
- Engine Type:

8-98043058-1 8980430580 8-98043058-0 8980430581 Rear View Mirror Assembly FOR ISUZU NMR NLR

Diesel

HAOSH Email:info@gzhaosh.com

#### 8-98043058-1 8980430580 8-98043058-0 8980430581 REAR VIEW MIRROR ASSEMBLY FOR ISUZU NMR NLR

| Product Name      | Rear View Mirror Assembly                              |
|-------------------|--------------------------------------------------------|
| Car Fitment       | Isuzu NMR NLR                                          |
| Part Number       | 8-98043058-1 8980430580 8-98043058-0 8980430581        |
| Price             | Negotiable, the more the quantity, the lower the price |
| Packaging         | Neutral packing/Customized for customer needs          |
| Shipment          | By Sea/ Air/ Express                                   |
| Deliver Date      | 10days After receiving the deposit                     |
| Quality Guarantee | 3-6months                                              |