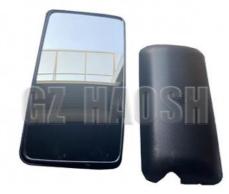

### **Product Specification**

- OEM NO.:
- Part Name:
- Car Model:
- Engine Type:

8-98043058-1 8980430580 8-98043058-0 8980430581 Rear View Mirror Assembly FOR ISUZU NMR NLR

Diesel

HAOSH Email:info@gzhaosh.com

#### 8-98043058-1 8980430580 8-98043058-0 8980430581 REAR VIEW MIRROR ASSEMBLY FOR ISUZU NMR NLR

| Product Name      | Rear View Mirror Assembly                              |
|-------------------|--------------------------------------------------------|
| Car Fitment       | Isuzu NMR NLR                                          |
| Part Number       | 8-98043058-1 8980430580 8-98043058-0 8980430581        |
| Price             | Negotiable, the more the quantity, the lower the price |
| Packaging         | Neutral packing/Customized for customer needs          |
| Shipment          | By Sea/ Air/ Express                                   |
| Deliver Date      | 10days After receiving the deposit                     |
| Quality Guarantee | 3-6months                                              |