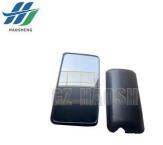

### **Product Specification**

- OEM NO.:
- Part Name:
- Car Model:
- Engine Type:

8-98043058-1 8980430580 8-98043058-0 8980430581 Rear View Mirror Assembly FOR ISUZU NMR NLR

Diesel

HAOSH Email:info@gzhaosh.com

#### 8-98043058-1 8980430580 8-98043058-0 8980430581 REAR VIEW MIRROR ASSEMBLY FOR ISUZU NMR NLR

| Product Name      | Rear View Mirror Assembly                              |
|-------------------|--------------------------------------------------------|
| Car Fitment       | Isuzu NMR NLR                                          |
| Part Number       | 8-98043058-1 8980430580 8-98043058-0 8980430581        |
| Price             | Negotiable, the more the quantity, the lower the price |
| Packaging         | Neutral packing/Customized for customer needs          |
| Shipment          | By Sea/ Air/ Express                                   |
| Deliver Date      | 10days After receiving the deposit                     |
| Quality Guarantee | 3-6months                                              |