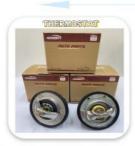

CLUTCH BLEED VALVE

Our Product Introduction

#### FOR ISUZU RM DMAX MUX CA100005320 OEM QUALITY CLUTCH BLEED VALVE

| Product Name      | CLUTCH BLEED VALVE                                     |
|-------------------|--------------------------------------------------------|
| Car Fitment       | Isuzu RM DMAX MUX                                      |
| Part Number       | CA100005320                                            |
|                   | Negotiable, the more the quantity, the lower the price |
| Packaging         | Neutral packing/Customized for customer needs          |
| Shipment          | By Sea/ Air/ Express                                   |
| Deliver Date      | 10days After receiving the deposit                     |
| Quality Guarantee | 3-6months                                              |