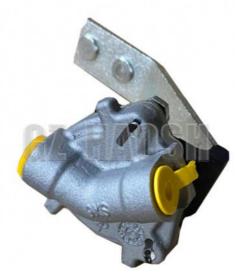

CLUTCH BLEED VALVE

Our Product Introduction

#### FOR ISUZU RM DMAX MUX CA100005320 OEM QUALITY CLUTCH BLEED VALVE

| Product Name      | CLUTCH BLEED VALVE                                     |
|-------------------|--------------------------------------------------------|
| Car Fitment       | Isuzu RM DMAX MUX                                      |
| Part Number       | CA100005320                                            |
|                   | Negotiable, the more the quantity, the lower the price |
| Packaging         | Neutral packing/Customized for customer needs          |
| Shipment          | By Sea/ Air/ Express                                   |
| Deliver Date      | 10days After receiving the deposit                     |
| Quality Guarantee | 3-6months                                              |