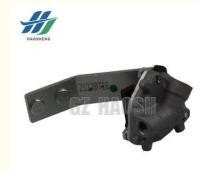

### ISUZU RM DMAX MUX C8979466161 OEM CLUTCH DAMPER ASM

### **Product Specification**

- OEM NO.:
- Part Name:
- Car Model:
- Engine Type:
- Highlight:
- C8979466161 8979466161 CLUTCH DAMPER ASM
- FOR ISUZU RM DMAX MUX
- Diesel
  - C8979466161 CLUTCH DAMPER ASM, ISUZU CLUTCH DAMPER ASM

#### CLUTCH DAMPER ASM FOR ISUZU RM DMAX MUX C8979466161

| Product Name      | CLUTCH DAMPER ASM                                      |
|-------------------|--------------------------------------------------------|
| Car Fitment       | Isuzu RM DMAX MUX                                      |
| Part Number       | C8979466161 8979466161                                 |
| Price             | Negotiable, the more the quantity, the lower the price |
| Packaging         | Neutral packing/Customized for customer needs          |
| Shipment          | By Sea/ Air/ Express                                   |
| Deliver Date      | 10days After receiving the deposit                     |
| Quality Guarantee | 3-6months                                              |