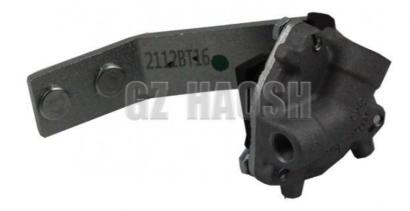

### ISUZU RM DMAX MUX C8979466161 OEM CLUTCH DAMPER ASM

### **Product Specification**

- OEM NO.:
- Part Name:
- Car Model:
- Engine Type:
- Highlight:
- C8979466161 8979466161 CLUTCH DAMPER ASM
- FOR ISUZU RM DMAX MUX
- Diesel
  - C8979466161 CLUTCH DAMPER ASM, ISUZU CLUTCH DAMPER ASM

#### CLUTCH DAMPER ASM FOR ISUZU RM DMAX MUX C8979466161

| Product Name      | CLUTCH DAMPER ASM                                      |
|-------------------|--------------------------------------------------------|
| Car Fitment       | Isuzu RM DMAX MUX                                      |
| Part Number       | C8979466161 8979466161                                 |
| Price             | Negotiable, the more the quantity, the lower the price |
| Packaging         | Neutral packing/Customized for customer needs          |
| Shipment          | By Sea/ Air/ Express                                   |
| Deliver Date      | 10days After receiving the deposit                     |
| Quality Guarantee | 3-6months                                              |