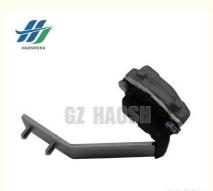

### ISUZU RM DMAX MUX C8979466161 OEM CLUTCH DAMPER ASM

### **Product Specification**

- OEM NO.:
- Part Name:
- Car Model:
- Engine Type:
- Highlight:
- C8979466161 8979466161 CLUTCH DAMPER ASM
- FOR ISUZU RM DMAX MUX
- Diesel
  - C8979466161 CLUTCH DAMPER ASM, ISUZU CLUTCH DAMPER ASM

#### CLUTCH DAMPER ASM FOR ISUZU RM DMAX MUX C8979466161

| Product Name      | CLUTCH DAMPER ASM                                      |
|-------------------|--------------------------------------------------------|
| Car Fitment       | Isuzu RM DMAX MUX                                      |
| Part Number       | C8979466161 8979466161                                 |
| Price             | Negotiable, the more the quantity, the lower the price |
| Packaging         | Neutral packing/Customized for customer needs          |
| Shipment          | By Sea/ Air/ Express                                   |
| Deliver Date      | 10days After receiving the deposit                     |
| Quality Guarantee | 3-6months                                              |