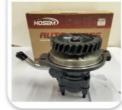

### ISUZU RM DMAX MUX C8979466161 OEM CLUTCH DAMPER ASM

### **Product Specification**

- OEM NO.:
- Part Name:
- Car Model:
- Engine Type:
- Highlight:
- C8979466161 8979466161 CLUTCH DAMPER ASM
- FOR ISUZU RM DMAX MUX
- Diesel
  - C8979466161 CLUTCH DAMPER ASM, ISUZU CLUTCH DAMPER ASM

#### CLUTCH DAMPER ASM FOR ISUZU RM DMAX MUX C8979466161

| Product Name      | CLUTCH DAMPER ASM                                      |
|-------------------|--------------------------------------------------------|
| Car Fitment       | Isuzu RM DMAX MUX                                      |
| Part Number       | C8979466161 8979466161                                 |
| Price             | Negotiable, the more the quantity, the lower the price |
| Packaging         | Neutral packing/Customized for customer needs          |
| Shipment          | By Sea/ Air/ Express                                   |
| Deliver Date      | 10days After receiving the deposit                     |
| Quality Guarantee | 3-6months                                              |