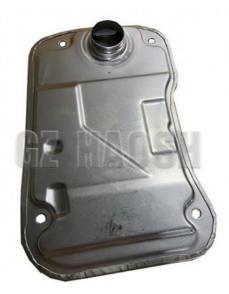

### 8-98189731-0 GENUINE QUALITY TRANSMISSION OIL STRAINER ASSEMBLY FOR ISUZU DMAX MUX

### **Product Specification**

• OEM NO.: 8-98189731-0 8981897310 • Part Name: Transmission Strainer Assembly

FOR ISUZU DMAX MUX · Car Model: • Engine Type: Diesel

8-98189731-0 TRANSMISSION OIL STRAINER • Highlight:

#### GENUINE QUALITY 8981897310 TRANSMISSION STRAINER ASSEMBLY 8-98189731-0 FOR ISUZU RM DMAX MUX

| Product Name      | CLUTCH BLEED VALVE                                     |
|-------------------|--------------------------------------------------------|
| Car Fitment       | Isuzu DMAX MUX                                         |
| Part Number       | 8-98189731-0 8981897310 8-98189731-1                   |
| Price             | Negotiable, the more the quantity, the lower the price |
| Packaging         | Neutral packing/Customized for customer needs          |
| Shipment          | By Sea/ Air/ Express                                   |
| Deliver Date      | 10days After receiving the deposit                     |
| Quality Guarantee | 3-6months                                              |