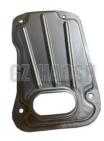

### 8-98189731-0 GENUINE QUALITY TRANSMISSION OIL STRAINER ASSEMBLY FOR ISUZU DMAX MUX

### **Product Specification**

• OEM NO.: 8-98189731-0 8981897310 • Part Name: Transmission Strainer Assembly

FOR ISUZU DMAX MUX · Car Model: • Engine Type: Diesel

8-98189731-0 TRANSMISSION OIL STRAINER • Highlight:

#### GENUINE QUALITY 8981897310 TRANSMISSION STRAINER ASSEMBLY 8-98189731-0 FOR ISUZU RM DMAX MUX

| Product Name      | CLUTCH BLEED VALVE                                     |
|-------------------|--------------------------------------------------------|
| Car Fitment       | Isuzu DMAX MUX                                         |
| Part Number       | 8-98189731-0 8981897310 8-98189731-1                   |
| Price             | Negotiable, the more the quantity, the lower the price |
| Packaging         | Neutral packing/Customized for customer needs          |
| Shipment          | By Sea/ Air/ Express                                   |
| Deliver Date      | 10days After receiving the deposit                     |
| Quality Guarantee | 3-6months                                              |