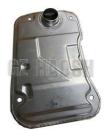

### 8-98189731-0 GENUINE QUALITY TRANSMISSION OIL STRAINER ASSEMBLY FOR ISUZU DMAX MUX

### **Product Specification**

• OEM NO.: 8-98189731-0 8981897310 • Part Name: Transmission Strainer Assembly

FOR ISUZU DMAX MUX · Car Model: • Engine Type: Diesel

8-98189731-0 TRANSMISSION OIL STRAINER • Highlight:

#### GENUINE QUALITY 8981897310 TRANSMISSION STRAINER ASSEMBLY 8-98189731-0 FOR ISUZU RM DMAX MUX

| Product Name      | CLUTCH BLEED VALVE                                     |
|-------------------|--------------------------------------------------------|
| Car Fitment       | Isuzu DMAX MUX                                         |
| Part Number       | 8-98189731-0 8981897310 8-98189731-1                   |
| Price             | Negotiable, the more the quantity, the lower the price |
| Packaging         | Neutral packing/Customized for customer needs          |
| Shipment          | By Sea/ Air/ Express                                   |
| Deliver Date      | 10days After receiving the deposit                     |
| Quality Guarantee | 3-6months                                              |