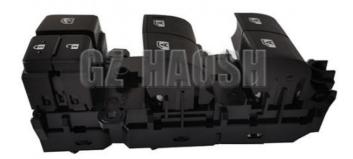

## 84040-0K010 ELECTRIC POWER WINDOW SWITCH FRONT RH RHD FOR TOYOTA HILUX

### **Product Specification**

- OEM NO.:
- Part Name:
- Weight Weight:
- Car Model:
- Apply:
- Highlight:
- 84040-0K010 Electric Power Window Switch
- 0.95KG
  - FOR TOYOTA HILUX
- RHD,RH FRONT
- 84040-0K010 ELECTRIC POWER WINDOW SWITCH

#### FOR TOYOTA HILUX 84040-0K010 ELECTRIC POWER WINDOW SWITCH FRONT RH RHD

| Product Name      | Electric Power Window Switch RHD                       |
|-------------------|--------------------------------------------------------|
| Car Fitment       | TOYOTA HILUX                                           |
| Part Number       | 84040-0K010                                            |
| Price             | Negotiable, the more the quantity, the lower the price |
| Packaging         | Neutral/Customized for customer needs                  |
| Shipment          | By Sea/ Air/ Express                                   |
| Deliver Date      | 5-10days After receiving the deposit                   |
| Quality Guarantee | 3months                                                |