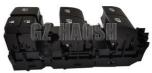

## 84040-0K010 ELECTRIC POWER WINDOW SWITCH FRONT RH RHD FOR TOYOTA HILUX

### **Product Specification**

- OEM NO.:
- Part Name:
- Weight Weight:
- Car Model:
- Apply:
- Highlight:
- 84040-0K010 Electric Power Window Switch
- 0.95KG
  - FOR TOYOTA HILUX
- RHD,RH FRONT
- 84040-0K010 ELECTRIC POWER WINDOW SWITCH

#### FOR TOYOTA HILUX 84040-0K010 ELECTRIC POWER WINDOW SWITCH FRONT RH RHD

| Product Name      | Electric Power Window Switch RHD                       |
|-------------------|--------------------------------------------------------|
| Car Fitment       | TOYOTA HILUX                                           |
| Part Number       | 84040-0K010                                            |
| Price             | Negotiable, the more the quantity, the lower the price |
| Packaging         | Neutral/Customized for customer needs                  |
| Shipment          | By Sea/ Air/ Express                                   |
| Deliver Date      | 5-10days After receiving the deposit                   |
| Quality Guarantee | 3months                                                |