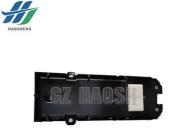

## 84040-0K010 ELECTRIC POWER WINDOW SWITCH FRONT RH RHD FOR TOYOTA HILUX

### **Product Specification**

- OEM NO.:
- Part Name:
- Weight Weight:
- Car Model:
- Apply:
- Highlight:
- 84040-0K010 Electric Power Window Switch
- 0.95KG
  - FOR TOYOTA HILUX
- RHD,RH FRONT
- 84040-0K010 ELECTRIC POWER WINDOW SWITCH

#### FOR TOYOTA HILUX 84040-0K010 ELECTRIC POWER WINDOW SWITCH FRONT RH RHD

| Product Name      | Electric Power Window Switch RHD                       |
|-------------------|--------------------------------------------------------|
| Car Fitment       | TOYOTA HILUX                                           |
| Part Number       | 84040-0K010                                            |
| Price             | Negotiable, the more the quantity, the lower the price |
| Packaging         | Neutral/Customized for customer needs                  |
| Shipment          | By Sea/ Air/ Express                                   |
| Deliver Date      | 5-10days After receiving the deposit                   |
| Quality Guarantee | 3months                                                |