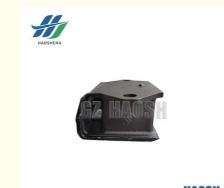

## 1-53215172-1 FOR ISUZU 6HE1 6HH1 ENGINE MOUNTING **CUSHION**

HAO SHENG

## **Product Specification**

- OEM NO.:
- Part Name:
- Car Model:
- Engine Type:
- Material:
- Weight:
- Highlight:

1-53215172-1 1532151720 1-53215172-0 1532151721

- **Engine Mounting Cushion**
- FOR ISUZU
- 6HE16HH1
- Iron
- 0.5kg
  - 6HE1 6HH1 ENGINE MOUNTING CUSHION, 1-53215172-1 ENGINE MOUNTING CUSHION, ISUZU ENGINE MOUNTING CUSHION

#### 1532151721 6HE1 6HH1 ENGINE MOUNTING CUSHION 1-53215172-1 FOR ISUZU

| Product Name      | Engine Mounting Cushion                                |
|-------------------|--------------------------------------------------------|
| Car Fitment       | Isuzu 6HE1 6HH1                                        |
| Part Number       | 1-53215172-1 1532151720 1-53215172-0 1532151721        |
| Price             | Negotiable, the more the quantity, the lower the price |
| Packaging         | Neutral packing/Customized for customer needs          |
| Shipment          | By Sea/ Air/ Express                                   |
| Deliver Date      | 10days After receiving the deposit                     |
| Quality Guarantee | 3-6months                                              |