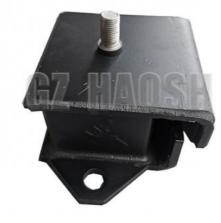

## 1-53215172-1 FOR ISUZU 6HE1 6HH1 ENGINE MOUNTING **CUSHION**

HAO SHENG

## **Product Specification**

- OEM NO.:
- Part Name:
- Car Model:
- Engine Type:
- Material:
- Weight:
- Highlight:

1-53215172-1 1532151720 1-53215172-0 1532151721

- **Engine Mounting Cushion**
- FOR ISUZU
- 6HE16HH1
- Iron
- 0.5kg
  - 6HE1 6HH1 ENGINE MOUNTING CUSHION, 1-53215172-1 ENGINE MOUNTING CUSHION, ISUZU ENGINE MOUNTING CUSHION

#### 1532151721 6HE1 6HH1 ENGINE MOUNTING CUSHION 1-53215172-1 FOR ISUZU

| Product Name      | Engine Mounting Cushion                                |
|-------------------|--------------------------------------------------------|
| Car Fitment       | Isuzu 6HE1 6HH1                                        |
| Part Number       | 1-53215172-1 1532151720 1-53215172-0 1532151721        |
| Price             | Negotiable, the more the quantity, the lower the price |
| Packaging         | Neutral packing/Customized for customer needs          |
| Shipment          | By Sea/ Air/ Express                                   |
| Deliver Date      | 10days After receiving the deposit                     |
| Quality Guarantee | 3-6months                                              |