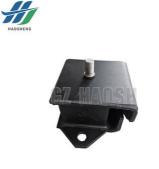

## 1-53215172-1 FOR ISUZU 6HE1 6HH1 ENGINE MOUNTING **CUSHION**

HAO SHENG

## **Product Specification**

- OEM NO.:
- Part Name:
- Car Model:
- Engine Type:
- Material:
- Weight:
- Highlight:

1-53215172-1 1532151720 1-53215172-0 1532151721

- **Engine Mounting Cushion**
- FOR ISUZU
- 6HE16HH1
- Iron
- 0.5kg
  - 6HE1 6HH1 ENGINE MOUNTING CUSHION, 1-53215172-1 ENGINE MOUNTING CUSHION, ISUZU ENGINE MOUNTING CUSHION

#### 1532151721 6HE1 6HH1 ENGINE MOUNTING CUSHION 1-53215172-1 FOR ISUZU

| Product Name      | Engine Mounting Cushion                                |
|-------------------|--------------------------------------------------------|
| Car Fitment       | Isuzu 6HE1 6HH1                                        |
| Part Number       | 1-53215172-1 1532151720 1-53215172-0 1532151721        |
| Price             | Negotiable, the more the quantity, the lower the price |
| Packaging         | Neutral packing/Customized for customer needs          |
| Shipment          | By Sea/ Air/ Express                                   |
| Deliver Date      | 10days After receiving the deposit                     |
| Quality Guarantee | 3-6months                                              |