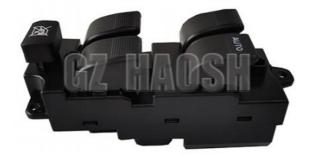

### **Product Specification**

- OEM NO.:
- Part Name:
- Weight Weight:
- Car Model:
- Apply:
- PIN:
- Highlight:

AB39-14540-AB

Electric Power Window Switch

0.4KG

- FOR FORD/MAZDA BT50
- RHD,RH FRONT
- 11 PIN
  - ELECTRIC POWER WINDOW SWITCH FRONT RH

#### ELECTRIC POWER WINDOW SWITCH FRONT RH RHD FOR MAZDA BT50 FORD AB39-14540-AB

| Product Name      | Electric Power Window Switch RHD                       |
|-------------------|--------------------------------------------------------|
| Car Fitment       | TOYOTA HILUX                                           |
| Part Number       | AB39-14540-AB / AB39 14540 AB                          |
| Price             | Negotiable, the more the quantity, the lower the price |
| Packaging         | Neutral/Customized for customer needs                  |
| Shipment          | By Sea/ Air/ Express                                   |
| Deliver Date      | 5-10days After receiving the deposit                   |
| Quality Guarantee | 3months                                                |