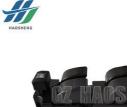

### **Product Specification**

- OEM NO.:
- Part Name:
- Weight Weight:
- Car Model:
- Apply:
- PIN:
- Highlight:

AB39-14540-AB

Electric Power Window Switch

0.4KG

- FOR FORD/MAZDA BT50
- RHD,RH FRONT
- 11 PIN
  - ELECTRIC POWER WINDOW SWITCH FRONT RH

#### ELECTRIC POWER WINDOW SWITCH FRONT RH RHD FOR MAZDA BT50 FORD AB39-14540-AB

| Product Name      | Electric Power Window Switch RHD                       |
|-------------------|--------------------------------------------------------|
| Car Fitment       | TOYOTA HILUX                                           |
| Part Number       | AB39-14540-AB / AB39 14540 AB                          |
| Price             | Negotiable, the more the quantity, the lower the price |
| Packaging         | Neutral/Customized for customer needs                  |
| Shipment          | By Sea/ Air/ Express                                   |
| Deliver Date      | 5-10days After receiving the deposit                   |
| Quality Guarantee | 3months                                                |