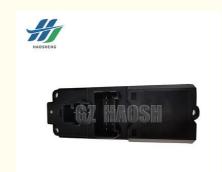

### **Product Specification**

- OEM NO.:
- Part Name:
- Weight Weight:
- Car Model:
- Apply:
- PIN:
- Highlight:

AB39-14540-AB

Electric Power Window Switch

0.4KG

- FOR FORD/MAZDA BT50
- RHD,RH FRONT
- 11 PIN
  - ELECTRIC POWER WINDOW SWITCH FRONT RH

#### ELECTRIC POWER WINDOW SWITCH FRONT RH RHD FOR MAZDA BT50 FORD AB39-14540-AB

| Product Name      | Electric Power Window Switch RHD                       |
|-------------------|--------------------------------------------------------|
| Car Fitment       | TOYOTA HILUX                                           |
| Part Number       | AB39-14540-AB / AB39 14540 AB                          |
| Price             | Negotiable, the more the quantity, the lower the price |
| Packaging         | Neutral/Customized for customer needs                  |
| Shipment          | By Sea/ Air/ Express                                   |
| Deliver Date      | 5-10days After receiving the deposit                   |
| Quality Guarantee | 3months                                                |