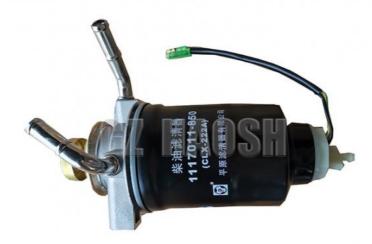

### **Product Specification**

• OEM NO.: 8-97240126-1 8972401260 8-97240126-0

8972401261

Fuel Sedimenter • Part Name: FOR ISUZU 600P · Car Model:

• Engine Type: Diesel

• Highlight: 8-97240126-1 FUEL SEDIMENTER,

#### 8-97240126-1 8972401260 8-97240126-0 8972401261 600P FUEL SEDIMENTER FOR ISUZU

| Product Name      | Fuel Sedimenter                                        |
|-------------------|--------------------------------------------------------|
| Car Fitment       | Isuzu 600P                                             |
| Part Number       | 8-97240126-1 8972401260 8-97240126-0 8972401261        |
| Price             | Negotiable, the more the quantity, the lower the price |
| Packaging         | Neutral packing/Customized for customer needs          |
| Shipment          | By Sea/ Air/ Express                                   |
| Deliver Date      | 10days After receiving the deposit                     |
| Quality Guarantee | 3-6months                                              |