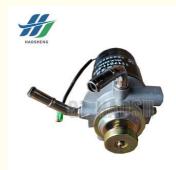

### **Product Specification**

• OEM NO.: 8-97240126-1 8972401260 8-97240126-0

8972401261

Fuel Sedimenter • Part Name: FOR ISUZU 600P · Car Model:

• Engine Type: Diesel

• Highlight: 8-97240126-1 FUEL SEDIMENTER,

#### 8-97240126-1 8972401260 8-97240126-0 8972401261 600P FUEL SEDIMENTER FOR ISUZU

| Product Name      | Fuel Sedimenter                                        |
|-------------------|--------------------------------------------------------|
| Car Fitment       | Isuzu 600P                                             |
| Part Number       | 8-97240126-1 8972401260 8-97240126-0 8972401261        |
| Price             | Negotiable, the more the quantity, the lower the price |
| Packaging         | Neutral packing/Customized for customer needs          |
| Shipment          | By Sea/ Air/ Express                                   |
| Deliver Date      | 10days After receiving the deposit                     |
| Quality Guarantee | 3-6months                                              |