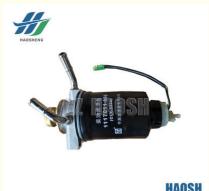

### **Product Specification**

• OEM NO.: 8-97240126-1 8972401260 8-97240126-0

8972401261

Fuel Sedimenter • Part Name: FOR ISUZU 600P · Car Model:

• Engine Type: Diesel

• Highlight: 8-97240126-1 FUEL SEDIMENTER,

#### 8-97240126-1 8972401260 8-97240126-0 8972401261 600P FUEL SEDIMENTER FOR ISUZU

| Product Name      | Fuel Sedimenter                                        |
|-------------------|--------------------------------------------------------|
| Car Fitment       | Isuzu 600P                                             |
| Part Number       | 8-97240126-1 8972401260 8-97240126-0 8972401261        |
| Price             | Negotiable, the more the quantity, the lower the price |
| Packaging         | Neutral packing/Customized for customer needs          |
| Shipment          | By Sea/ Air/ Express                                   |
| Deliver Date      | 10days After receiving the deposit                     |
| Quality Guarantee | 3-6months                                              |