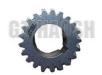

## 8-94139754-1 ISUZU NKR NHR 8-94139754-1 CRANKSHAFT **GEAR**

### **Product Specification**

• OEM NO.: 8-94139754-1 8941397540

• Part Name: Crankshaft Gear

FOR ISUZU NKR NHR · Car Model:

Iron • Material: · Weight: 0.24kg

Highlight: ISUZU NKR NHR CRANKSHAFT GEAR,

8-94139754-1 CRANKSHAFT GEAR

#### CRANKSHAFT GEAR 8-94139754-1 8941397540 8-94139754-0 8941397541 FOR ISUZU NKR NHR

| Product Name      | Crankshaft Gear                                       |
|-------------------|-------------------------------------------------------|
| Car Fitment       | Isuzu NKR NHR                                         |
| Part Number       | 8-94139754-1 8941397540 8-94139754-0 8941397541       |
| Price             | Negotiable,the more the quantity, the lower the price |
| Packaging         | Neutral packing/Customized for customer needs         |
| Shipment          | By Sea/ Air/ Express                                  |
| Deliver Date      | 10days After receiving the deposit                    |
| Quality Guarantee | 3-6months                                             |