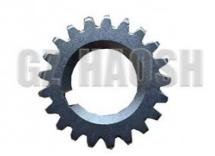

## 8-94139754-1 ISUZU NKR NHR 8-94139754-1 CRANKSHAFT **GEAR**

### **Product Specification**

• OEM NO.: 8-94139754-1 8941397540

• Part Name: Crankshaft Gear

FOR ISUZU NKR NHR · Car Model:

Iron • Material: · Weight: 0.24kg

Highlight: ISUZU NKR NHR CRANKSHAFT GEAR,

8-94139754-1 CRANKSHAFT GEAR

#### CRANKSHAFT GEAR 8-94139754-1 8941397540 8-94139754-0 8941397541 FOR ISUZU NKR NHR

| Product Name      | Crankshaft Gear                                       |
|-------------------|-------------------------------------------------------|
| Car Fitment       | Isuzu NKR NHR                                         |
| Part Number       | 8-94139754-1 8941397540 8-94139754-0 8941397541       |
| Price             | Negotiable,the more the quantity, the lower the price |
| Packaging         | Neutral packing/Customized for customer needs         |
| Shipment          | By Sea/ Air/ Express                                  |
| Deliver Date      | 10days After receiving the deposit                    |
| Quality Guarantee | 3-6months                                             |