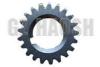

## 8-94139754-1 ISUZU NKR NHR 8-94139754-1 CRANKSHAFT **GEAR**

### **Product Specification**

• OEM NO.: 8-94139754-1 8941397540

• Part Name: Crankshaft Gear

FOR ISUZU NKR NHR · Car Model:

Iron • Material: · Weight: 0.24kg

Highlight: ISUZU NKR NHR CRANKSHAFT GEAR,

8-94139754-1 CRANKSHAFT GEAR

#### CRANKSHAFT GEAR 8-94139754-1 8941397540 8-94139754-0 8941397541 FOR ISUZU NKR NHR

| Product Name      | Crankshaft Gear                                       |
|-------------------|-------------------------------------------------------|
| Car Fitment       | Isuzu NKR NHR                                         |
| Part Number       | 8-94139754-1 8941397540 8-94139754-0 8941397541       |
| Price             | Negotiable,the more the quantity, the lower the price |
| Packaging         | Neutral packing/Customized for customer needs         |
| Shipment          | By Sea/ Air/ Express                                  |
| Deliver Date      | 10days After receiving the deposit                    |
| Quality Guarantee | 3-6months                                             |