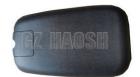

### ISUZU NPR 600P REAR VIEW MIRROR 1691 FOR 4HF1 8-94262543-

### **Product Specification**

• OEM NO.: 8-94262543-1 8942625430 • Part Name: **REAR VIEW MIRROR** FOR ISUZU NPR 600P · Car Model:

4HF1 • Engine Type:

• Highlight: ISUZU NPR 600P REAR VIEW MIRROR,

8-94262543-1 REAR VIEW MIRROR.

**4HF1 REAR VIEW MIRROR** 

#### 8-94262543-1 8942625430 8-94262543-0 8942625431 ISUZU NPR 600P REAR VIEW MIRROR 1691 FOR 4HF1

| Product Name      | Rear View Mirror                                       |
|-------------------|--------------------------------------------------------|
| Car Fitment       | Isuzu NPR 700P 4JJ1 4HG1                               |
| Part Number       | 8-94262543-1 8942625430 8-94262543-0 8942625431        |
| Price             | Negotiable, the more the quantity, the lower the price |
| Packaging         | Neutral packing/Customized for customer needs          |
| Shipment          | By Sea/ Air/ Express                                   |
| Deliver Date      | 10days After receiving the deposit                     |
| Quality Guarantee | 3-6months                                              |