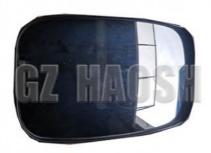

### ISUZU NPR 600P REAR VIEW MIRROR 1691 FOR 4HF1 8-94262543-

### **Product Specification**

• OEM NO.: 8-94262543-1 8942625430 • Part Name: **REAR VIEW MIRROR** FOR ISUZU NPR 600P · Car Model:

4HF1 • Engine Type:

• Highlight: ISUZU NPR 600P REAR VIEW MIRROR,

8-94262543-1 REAR VIEW MIRROR.

**4HF1 REAR VIEW MIRROR** 

#### 8-94262543-1 8942625430 8-94262543-0 8942625431 ISUZU NPR 600P REAR VIEW MIRROR 1691 FOR 4HF1

| Product Name      | Rear View Mirror                                       |
|-------------------|--------------------------------------------------------|
| Car Fitment       | Isuzu NPR 700P 4JJ1 4HG1                               |
| Part Number       | 8-94262543-1 8942625430 8-94262543-0 8942625431        |
| Price             | Negotiable, the more the quantity, the lower the price |
| Packaging         | Neutral packing/Customized for customer needs          |
| Shipment          | By Sea/ Air/ Express                                   |
| Deliver Date      | 10days After receiving the deposit                     |
| Quality Guarantee | 3-6months                                              |