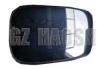

### ISUZU NPR 600P REAR VIEW MIRROR 1691 FOR 4HF1 8-94262543-

### **Product Specification**

• OEM NO.: 8-94262543-1 8942625430 • Part Name: **REAR VIEW MIRROR** FOR ISUZU NPR 600P · Car Model:

4HF1 • Engine Type:

• Highlight: ISUZU NPR 600P REAR VIEW MIRROR,

8-94262543-1 REAR VIEW MIRROR.

**4HF1 REAR VIEW MIRROR** 

#### 8-94262543-1 8942625430 8-94262543-0 8942625431 ISUZU NPR 600P REAR VIEW MIRROR 1691 FOR 4HF1

| Product Name      | Rear View Mirror                                       |
|-------------------|--------------------------------------------------------|
| Car Fitment       | Isuzu NPR 700P 4JJ1 4HG1                               |
| Part Number       | 8-94262543-1 8942625430 8-94262543-0 8942625431        |
| Price             | Negotiable, the more the quantity, the lower the price |
| Packaging         | Neutral packing/Customized for customer needs          |
| Shipment          | By Sea/ Air/ Express                                   |
| Deliver Date      | 10days After receiving the deposit                     |
| Quality Guarantee | 3-6months                                              |