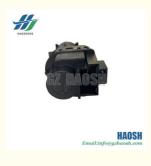

### **Product Specification**

• OEM NO.: 3M5T 13480 AC / 3M5T-13480-AC

• Part Name: **BRAKE LIGHT SWITCH** FOR FORD TRANSIT · Car Model:

V348 • Engine Type: • PIN: 2 Pin

• Highlight: 3M5T 13480 AC BRAKE LIGHT SWITCH,

#### 3M5T 13480 AC BRAKE LIGHT SWITCH FOR FORD TRANSIT V348

| Product Name      | BRAKE LIGHT SWITCH                                    |
|-------------------|-------------------------------------------------------|
| Car Fitment       | FORD TRANSIT V348                                     |
| Part Number       | 3M5T 13480 AC / 3M5T-13480-AC                         |
| Price             | Negotiable,the more the quantity, the lower the price |
| Packaging         | Hosem Brand/Neutral/Customized for customer needs     |
| Shipment          | By Sea/ Air/ Express                                  |
| Deliver Date      | 5-10days After receiving the deposit                  |
| Quality Guarantee | 3-6months                                             |