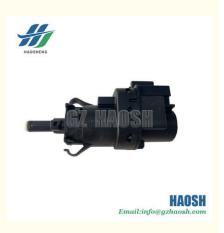

### **Product Specification**

• OEM NO.: 3M5T 13480 AC / 3M5T-13480-AC

• Part Name: **BRAKE LIGHT SWITCH** FOR FORD TRANSIT · Car Model:

V348 • Engine Type: • PIN: 2 Pin

• Highlight: 3M5T 13480 AC BRAKE LIGHT SWITCH,

#### 3M5T 13480 AC BRAKE LIGHT SWITCH FOR FORD TRANSIT V348

| Product Name      | BRAKE LIGHT SWITCH                                    |
|-------------------|-------------------------------------------------------|
| Car Fitment       | FORD TRANSIT V348                                     |
| Part Number       | 3M5T 13480 AC / 3M5T-13480-AC                         |
| Price             | Negotiable,the more the quantity, the lower the price |
| Packaging         | Hosem Brand/Neutral/Customized for customer needs     |
| Shipment          | By Sea/ Air/ Express                                  |
| Deliver Date      | 5-10days After receiving the deposit                  |
| Quality Guarantee | 3-6months                                             |