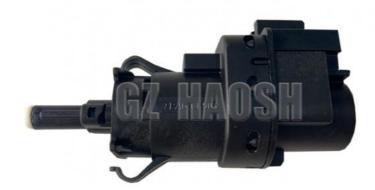

### **Product Specification**

• OEM NO.: 3M5T 13480 AC / 3M5T-13480-AC

• Part Name: **BRAKE LIGHT SWITCH** FOR FORD TRANSIT · Car Model:

V348 • Engine Type: • PIN: 2 Pin

• Highlight: 3M5T 13480 AC BRAKE LIGHT SWITCH,

#### 3M5T 13480 AC BRAKE LIGHT SWITCH FOR FORD TRANSIT V348

| Product Name      | BRAKE LIGHT SWITCH                                    |
|-------------------|-------------------------------------------------------|
| Car Fitment       | FORD TRANSIT V348                                     |
| Part Number       | 3M5T 13480 AC / 3M5T-13480-AC                         |
| Price             | Negotiable,the more the quantity, the lower the price |
| Packaging         | Hosem Brand/Neutral/Customized for customer needs     |
| Shipment          | By Sea/ Air/ Express                                  |
| Deliver Date      | 5-10days After receiving the deposit                  |
| Quality Guarantee | 3-6months                                             |