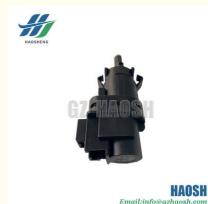

### **Product Specification**

• OEM NO.: 3M5T 13480 AC / 3M5T-13480-AC

• Part Name: **BRAKE LIGHT SWITCH** FOR FORD TRANSIT · Car Model:

V348 • Engine Type: • PIN: 2 Pin

• Highlight: 3M5T 13480 AC BRAKE LIGHT SWITCH,

#### 3M5T 13480 AC BRAKE LIGHT SWITCH FOR FORD TRANSIT V348

| Product Name      | BRAKE LIGHT SWITCH                                    |
|-------------------|-------------------------------------------------------|
| Car Fitment       | FORD TRANSIT V348                                     |
| Part Number       | 3M5T 13480 AC / 3M5T-13480-AC                         |
| Price             | Negotiable,the more the quantity, the lower the price |
| Packaging         | Hosem Brand/Neutral/Customized for customer needs     |
| Shipment          | By Sea/ Air/ Express                                  |
| Deliver Date      | 5-10days After receiving the deposit                  |
| Quality Guarantee | 3-6months                                             |