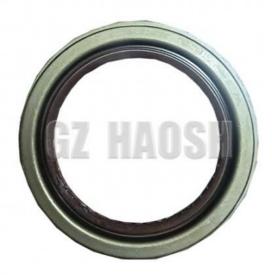

### **Product Specification**

• OEM NO.: 5C16 1175AA-JK / 5C16 1175AA /

• Part Name: Oil Seal

FOR FORD TRANSIT · Car Model:

V3482.22.4 • Engine Type:

• Highlight: 1175AA-JK OIL SEAL, 5C16 OIL SEAL,

REPLACEMENT PART OIL SEAL

### 5C16 1175AA-JK 5C16 1175AA REPLACEMENT PART OIL SEAL TRANSIT V348

| Product Name      | CLOCK SPRING                                          |
|-------------------|-------------------------------------------------------|
| Car Fitment       | FORD TRANSIT V3482.22.4                               |
| Part Number       | 5C16 1175AA-JK / 5C16 1175AA                          |
| Price             | Negotiable,the more the quantity, the lower the price |
| Packaging         | Hosem Brand/Neutral/Customized for customer needs     |
| Shipment          | By Sea/ Air/ Express                                  |
| Deliver Date      | 5-10days After receiving the deposit                  |
| Quality Guarantee | 3-6months                                             |