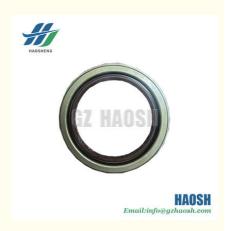

### **Product Specification**

• OEM NO.: 5C16 1175AA-JK / 5C16 1175AA /

• Part Name: Oil Seal

FOR FORD TRANSIT · Car Model:

V3482.22.4 • Engine Type:

• Highlight: 1175AA-JK OIL SEAL, 5C16 OIL SEAL,

REPLACEMENT PART OIL SEAL

### 5C16 1175AA-JK 5C16 1175AA REPLACEMENT PART OIL SEAL TRANSIT V348

| Product Name      | CLOCK SPRING                                          |
|-------------------|-------------------------------------------------------|
| Car Fitment       | FORD TRANSIT V3482.22.4                               |
| Part Number       | 5C16 1175AA-JK / 5C16 1175AA                          |
| Price             | Negotiable,the more the quantity, the lower the price |
| Packaging         | Hosem Brand/Neutral/Customized for customer needs     |
| Shipment          | By Sea/ Air/ Express                                  |
| Deliver Date      | 5-10days After receiving the deposit                  |
| Quality Guarantee | 3-6months                                             |