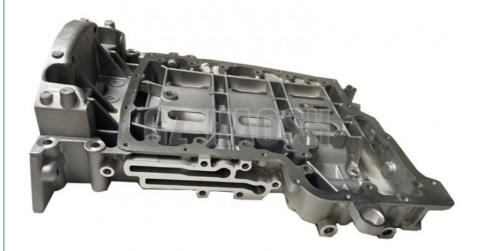

### **Product Specification**

• OEM NO.: 6C1Q-6U004-B3F / 6C1Q 6U004 B3F

• Part Name: OIL PAN

FOR FORD TRANSIT · Car Model:

V348/N800 • Engine Type: Material: Aluminum

Highlight: ALUMINUM OIL PAN, N800 OIL PAN,

#### OIL PAN ALUMINUM FOR FORD TRANSIT V348 N800 6C1Q-6U004-B3F

| Product Name      | OIL PAN                                                |
|-------------------|--------------------------------------------------------|
| Car Fitment       | V348 / N800                                            |
| Part Number       | 6C1Q-6U004-B3F / 6C1Q 6U004 B3F                        |
| Price             | Negotiable, the more the quantity, the lower the price |
| Packaging         | Hosem Brand/Neutral/Customized for customer needs      |
| Shipment          | By Sea/ Air/ Express                                   |
| Deliver Date      | 5-10days After receiving the deposit                   |
| Quality Guarantee | 3-6months                                              |