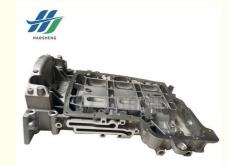

### **Product Specification**

• OEM NO.: 6C1Q-6U004-B3F / 6C1Q 6U004 B3F

• Part Name: OIL PAN

FOR FORD TRANSIT · Car Model:

V348/N800 • Engine Type: Material: Aluminum

Highlight: ALUMINUM OIL PAN, N800 OIL PAN,

#### OIL PAN ALUMINUM FOR FORD TRANSIT V348 N800 6C1Q-6U004-B3F

| Product Name      | OIL PAN                                                |
|-------------------|--------------------------------------------------------|
| Car Fitment       | V348 / N800                                            |
| Part Number       | 6C1Q-6U004-B3F / 6C1Q 6U004 B3F                        |
| Price             | Negotiable, the more the quantity, the lower the price |
| Packaging         | Hosem Brand/Neutral/Customized for customer needs      |
| Shipment          | By Sea/ Air/ Express                                   |
| Deliver Date      | 5-10days After receiving the deposit                   |
| Quality Guarantee | 3-6months                                              |