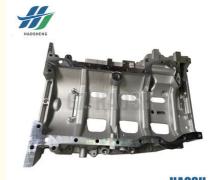

### **Product Specification**

• OEM NO.: 6C1Q-6U004-B3F / 6C1Q 6U004 B3F

• Part Name: OIL PAN

FOR FORD TRANSIT · Car Model:

V348/N800 • Engine Type: Material: Aluminum

Highlight: ALUMINUM OIL PAN, N800 OIL PAN,

#### OIL PAN ALUMINUM FOR FORD TRANSIT V348 N800 6C1Q-6U004-B3F

| Product Name      | OIL PAN                                                |
|-------------------|--------------------------------------------------------|
| Car Fitment       | V348 / N800                                            |
| Part Number       | 6C1Q-6U004-B3F / 6C1Q 6U004 B3F                        |
| Price             | Negotiable, the more the quantity, the lower the price |
| Packaging         | Hosem Brand/Neutral/Customized for customer needs      |
| Shipment          | By Sea/ Air/ Express                                   |
| Deliver Date      | 5-10days After receiving the deposit                   |
| Quality Guarantee | 3-6months                                              |