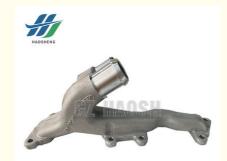

## 6C1Q-8K520-A1B COOLANT PIPE MANIFOLD FOR FORD TRANSIT V348 N351 N350 N800

### **Product Specification**

• OEM NO.: 6C1Q-8K520-A1B / 66C1Q 8K520 A1B

• Part Name: **COOLANT PIPE MANIFOLD** 

FOR FORD TRANSIT · Car Model:

V348/N351/N350/S350/N800 • Engine Type:

Material: Aluminum

Highlight: N350 COOLANT PIPE MANIFOLD,

#### COOLANT PIPE MANIFOLD FOR FORD TRANSIT V348 N351 N350 N800 6C1Q-8K520-A1B 66C1Q 8K520 A1B

| Product Name      | COOLANT PIPE MANIFOLD                                 |
|-------------------|-------------------------------------------------------|
| Car Fitment       | V348 / N800                                           |
| Part Number       | 6C1Q-8K520-A1B / 66C1Q 8K520 A1B                      |
| Price             | Negotiable,the more the quantity, the lower the price |
| Packaging         | Hosem Brand/Neutral/Customized for customer needs     |
| Shipment          | By Sea/ Air/ Express                                  |
| Deliver Date      | 5-10days After receiving the deposit                  |
| Quality Guarantee | 3-6months                                             |