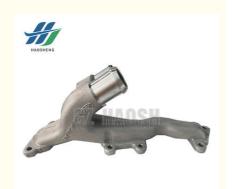

## 6C1Q-8K520-A1B COOLANT PIPE MANIFOLD FOR FORD TRANSIT V348 N351 N350 N800

### **Product Specification**

• OEM NO.: 6C1Q-8K520-A1B / 66C1Q 8K520 A1B

• Part Name: **COOLANT PIPE MANIFOLD** 

FOR FORD TRANSIT · Car Model:

V348/N351/N350/S350/N800 • Engine Type:

Material: Aluminum

Highlight: N350 COOLANT PIPE MANIFOLD,

#### COOLANT PIPE MANIFOLD FOR FORD TRANSIT V348 N351 N350 N800 6C1Q-8K520-A1B 66C1Q 8K520 A1B

| Product Name      | COOLANT PIPE MANIFOLD                                 |
|-------------------|-------------------------------------------------------|
| Car Fitment       | V348 / N800                                           |
| Part Number       | 6C1Q-8K520-A1B / 66C1Q 8K520 A1B                      |
| Price             | Negotiable,the more the quantity, the lower the price |
| Packaging         | Hosem Brand/Neutral/Customized for customer needs     |
| Shipment          | By Sea/ Air/ Express                                  |
| Deliver Date      | 5-10days After receiving the deposit                  |
| Quality Guarantee | 3-6months                                             |