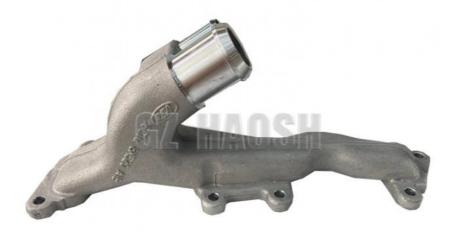

## 6C1Q-8K520-A1B COOLANT PIPE MANIFOLD FOR FORD TRANSIT V348 N351 N350 N800

### **Product Specification**

• OEM NO.: 6C1Q-8K520-A1B / 66C1Q 8K520 A1B

• Part Name: **COOLANT PIPE MANIFOLD** 

FOR FORD TRANSIT · Car Model:

V348/N351/N350/S350/N800 • Engine Type:

Material: Aluminum

Highlight: N350 COOLANT PIPE MANIFOLD,

#### COOLANT PIPE MANIFOLD FOR FORD TRANSIT V348 N351 N350 N800 6C1Q-8K520-A1B 66C1Q 8K520 A1B

| Product Name      | COOLANT PIPE MANIFOLD                                 |
|-------------------|-------------------------------------------------------|
| Car Fitment       | V348 / N800                                           |
| Part Number       | 6C1Q-8K520-A1B / 66C1Q 8K520 A1B                      |
| Price             | Negotiable,the more the quantity, the lower the price |
| Packaging         | Hosem Brand/Neutral/Customized for customer needs     |
| Shipment          | By Sea/ Air/ Express                                  |
| Deliver Date      | 5-10days After receiving the deposit                  |
| Quality Guarantee | 3-6months                                             |