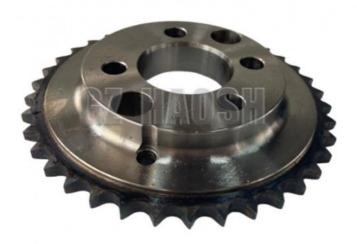

### **Product Specification**

• OEM NO.: 6C1Q-9P919-B1A-PT / 6C1Q-9P919-B1A /

6C1Q 9P919 B1A

• Part Name: High Pressure Pump Gear FOR FORD TRANSIT · Car Model:

• Engine Type: V348/N351/N350/S350/N800

6C1Q-9P919-B1A-PT HIGH PRESSURE PUMP • Highlight:

**GEAR** 

, HIGH PRESSURE PUMP GEAR

Our Product Introduction

#### 6C1Q-9P919-B1A-PT / 6C1Q-9P919-B1A / 6C1Q 9P919 B1A FIT FORD TRANSIT V348 HIGH PRESSURE PUMP GEAR

| Product Name      | High Pressure Pump Gear                               |
|-------------------|-------------------------------------------------------|
| Car Fitment       | V348/N351/N350/S350/N800                              |
| Part Number       | 6C1Q-9P919-B1A-PT / 6C1Q-9P919-B1A / 6C1Q 9P919 B1A   |
| Price             | Negotiable,the more the quantity, the lower the price |
| Packaging         | Hosem Brand/Neutral/Customized for customer needs     |
| Shipment          | By Sea/ Air/ Express                                  |
| Deliver Date      | 5-10days After receiving the deposit                  |
| Quality Guarantee | 3-6months                                             |