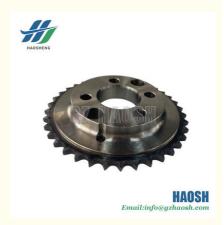

### **Product Specification**

• OEM NO.: 6C1Q-9P919-B1A-PT / 6C1Q-9P919-B1A /

6C1Q 9P919 B1A

• Part Name: High Pressure Pump Gear FOR FORD TRANSIT · Car Model:

• Engine Type: V348/N351/N350/S350/N800

6C1Q-9P919-B1A-PT HIGH PRESSURE PUMP • Highlight:

**GEAR** 

, HIGH PRESSURE PUMP GEAR

Our Product Introduction

#### 6C1Q-9P919-B1A-PT / 6C1Q-9P919-B1A / 6C1Q 9P919 B1A FIT FORD TRANSIT V348 HIGH PRESSURE PUMP GEAR

| Product Name      | High Pressure Pump Gear                               |
|-------------------|-------------------------------------------------------|
| Car Fitment       | V348/N351/N350/S350/N800                              |
| Part Number       | 6C1Q-9P919-B1A-PT / 6C1Q-9P919-B1A / 6C1Q 9P919 B1A   |
| Price             | Negotiable,the more the quantity, the lower the price |
| Packaging         | Hosem Brand/Neutral/Customized for customer needs     |
| Shipment          | By Sea/ Air/ Express                                  |
| Deliver Date      | 5-10days After receiving the deposit                  |
| Quality Guarantee | 3-6months                                             |