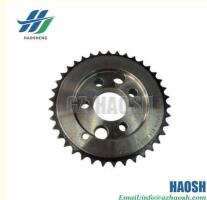

### **Product Specification**

• OEM NO.: 6C1Q-9P919-B1A-PT / 6C1Q-9P919-B1A /

6C1Q 9P919 B1A

• Part Name: High Pressure Pump Gear FOR FORD TRANSIT · Car Model:

• Engine Type: V348/N351/N350/S350/N800

6C1Q-9P919-B1A-PT HIGH PRESSURE PUMP • Highlight:

**GEAR** 

, HIGH PRESSURE PUMP GEAR

Our Product Introduction

#### 6C1Q-9P919-B1A-PT / 6C1Q-9P919-B1A / 6C1Q 9P919 B1A FIT FORD TRANSIT V348 HIGH PRESSURE PUMP GEAR

| Product Name      | High Pressure Pump Gear                               |
|-------------------|-------------------------------------------------------|
| Car Fitment       | V348/N351/N350/S350/N800                              |
| Part Number       | 6C1Q-9P919-B1A-PT / 6C1Q-9P919-B1A / 6C1Q 9P919 B1A   |
| Price             | Negotiable,the more the quantity, the lower the price |
| Packaging         | Hosem Brand/Neutral/Customized for customer needs     |
| Shipment          | By Sea/ Air/ Express                                  |
| Deliver Date      | 5-10days After receiving the deposit                  |
| Quality Guarantee | 3-6months                                             |