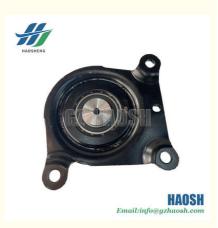

### **Product Specification**

- OEM NO.:
- Part Name:
- Car Model:
- Engine Type:
- Material:

6C1Q-19A216-BA / 6C1Q 19A216 BA Idler Pulley FOR FORD TRANSIT V348 N350 N351 Iron

**Our Product Introduction** 

#### 6C1Q-19A216-BA IDLER PULLEY FOR FORD TRANSIT V348 N350 N351

| Product Name      | Idler Pulley                                           |
|-------------------|--------------------------------------------------------|
| Car Fitment       | V348 N350 N351                                         |
| Part Number       | 6C1Q-19A216-BA / 6C1Q 19A216 BA                        |
| Price             | Negotiable, the more the quantity, the lower the price |
| Packaging         | Hosem Brand/Neutral/Customized for customer needs      |
| Shipment          | By Sea/ Air/ Express                                   |
| Deliver Date      | 5-10days After receiving the deposit                   |
| Quality Guarantee | 3-6months                                              |