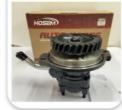

## IDLER PULLEY FOR FORD TRANSIT V348 N350 N351 6C1Q-19A216-BA

HAO SHENG

### **Product Specification**

- OEM NO.:
- Part Name:
- Car Model:
- Engine Type:
- Material:

6C1Q-19A216-BA / 6C1Q 19A216 BA Idler Pulley FOR FORD TRANSIT V348 N350 N351 Iron

**Our Product Introduction** 

#### 6C1Q-19A216-BA IDLER PULLEY FOR FORD TRANSIT V348 N350 N351

| Product Name      | Idler Pulley                                           |
|-------------------|--------------------------------------------------------|
| Car Fitment       | V348 N350 N351                                         |
| Part Number       | 6C1Q-19A216-BA / 6C1Q 19A216 BA                        |
| Price             | Negotiable, the more the quantity, the lower the price |
| Packaging         | Hosem Brand/Neutral/Customized for customer needs      |
| Shipment          | By Sea/ Air/ Express                                   |
| Deliver Date      | 5-10days After receiving the deposit                   |
| Quality Guarantee | 3-6months                                              |