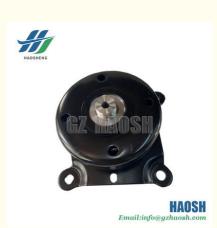

### **Product Specification**

- OEM NO.:
- Part Name:
- Car Model:
- Engine Type:
- Material:

6C1Q-19A216-BA / 6C1Q 19A216 BA Idler Pulley FOR FORD TRANSIT V348 N350 N351 Iron

**Our Product Introduction** 

#### 6C1Q-19A216-BA IDLER PULLEY FOR FORD TRANSIT V348 N350 N351

| Product Name      | Idler Pulley                                           |
|-------------------|--------------------------------------------------------|
| Car Fitment       | V348 N350 N351                                         |
| Part Number       | 6C1Q-19A216-BA / 6C1Q 19A216 BA                        |
| Price             | Negotiable, the more the quantity, the lower the price |
| Packaging         | Hosem Brand/Neutral/Customized for customer needs      |
| Shipment          | By Sea/ Air/ Express                                   |
| Deliver Date      | 5-10days After receiving the deposit                   |
| Quality Guarantee | 3-6months                                              |