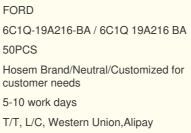

### **Product Specification**

- OEM NO.:
- Part Name:
- Car Model:
- Engine Type:
- Material:

6C1Q-19A216-BA / 6C1Q 19A216 BA Idler Pulley FOR FORD TRANSIT V348 N350 N351 Iron

**Our Product Introduction** 

#### 6C1Q-19A216-BA IDLER PULLEY FOR FORD TRANSIT V348 N350 N351

| Product Name      | Idler Pulley                                           |
|-------------------|--------------------------------------------------------|
| Car Fitment       | V348 N350 N351                                         |
| Part Number       | 6C1Q-19A216-BA / 6C1Q 19A216 BA                        |
| Price             | Negotiable, the more the quantity, the lower the price |
| Packaging         | Hosem Brand/Neutral/Customized for customer needs      |
| Shipment          | By Sea/ Air/ Express                                   |
| Deliver Date      | 5-10days After receiving the deposit                   |
| Quality Guarantee | 3-6months                                              |