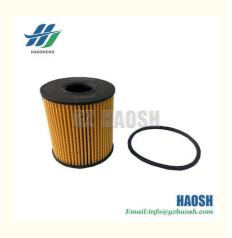

### **Product Specification**

• OEM NO.: 6C1Q-6744-AA / 6C1Q 6744 AA

• Part Name: OIL FILTER

FOR FORD TRANSIT · Car Model:

V348 • Engine Type: Material: Paper

### OIL FILTER 6C1Q 6744 AA 6C1Q-6744-AA FOR FORD TRANSIT V348

| Product Name      | OIL FILTER                                             |
|-------------------|--------------------------------------------------------|
| Car Fitment       | FORD TRANSIT V348                                      |
| Part Number       | 6C1Q-6744-AA / 6C1Q 6744 AA                            |
| Price             | Negotiable, the more the quantity, the lower the price |
| Packaging         | Hosem Brand/Neutral/Customized for customer needs      |
| Shipment          | By Sea/ Air/ Express                                   |
| Deliver Date      | 5-10days After receiving the deposit                   |
| Quality Guarantee | 3-6months                                              |