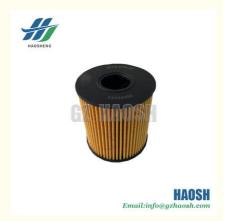

### **Product Specification**

• OEM NO.: 6C1Q-6744-AA / 6C1Q 6744 AA

• Part Name: OIL FILTER

FOR FORD TRANSIT · Car Model:

V348 • Engine Type: Material: Paper

### OIL FILTER 6C1Q 6744 AA 6C1Q-6744-AA FOR FORD TRANSIT V348

| Product Name      | OIL FILTER                                             |
|-------------------|--------------------------------------------------------|
| Car Fitment       | FORD TRANSIT V348                                      |
| Part Number       | 6C1Q-6744-AA / 6C1Q 6744 AA                            |
| Price             | Negotiable, the more the quantity, the lower the price |
| Packaging         | Hosem Brand/Neutral/Customized for customer needs      |
| Shipment          | By Sea/ Air/ Express                                   |
| Deliver Date      | 5-10days After receiving the deposit                   |
| Quality Guarantee | 3-6months                                              |