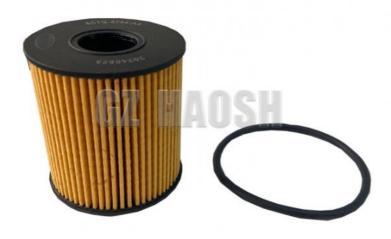

### **Product Specification**

• OEM NO.: 6C1Q-6744-AA / 6C1Q 6744 AA

• Part Name: OIL FILTER

FOR FORD TRANSIT · Car Model:

V348 • Engine Type: Material: Paper

### OIL FILTER 6C1Q 6744 AA 6C1Q-6744-AA FOR FORD TRANSIT V348

| Product Name      | OIL FILTER                                             |
|-------------------|--------------------------------------------------------|
| Car Fitment       | FORD TRANSIT V348                                      |
| Part Number       | 6C1Q-6744-AA / 6C1Q 6744 AA                            |
| Price             | Negotiable, the more the quantity, the lower the price |
| Packaging         | Hosem Brand/Neutral/Customized for customer needs      |
| Shipment          | By Sea/ Air/ Express                                   |
| Deliver Date      | 5-10days After receiving the deposit                   |
| Quality Guarantee | 3-6months                                              |