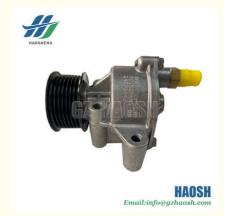

### **Product Specification**

• OEM NO.: 7C16 2A451 BB / 7C16-2A451-BB /

7C162A451BB

• Part Name: Vacuum Pump

FOR FORD TRANSIT · Car Model:

• Engine Type: N350/N351/S350/V348/J351/X351

Iron Material:

#### VACUUM PUMP FIT FORD TRANSIT V348 7C16-2A451-BB 7C162A451BB

| Product Name      | Vacuum pump                                           |
|-------------------|-------------------------------------------------------|
| Car Fitment       | N350/N351/S350/V348/J351/X351                         |
| Part Number       | 7C16 2A451 BB / 7C16-2A451-BB / 7C162A451BB           |
| Price             | Negotiable,the more the quantity, the lower the price |
| Packaging         | Hosem Brand/Neutral/Customized for customer needs     |
| Shipment          | By Sea/ Air/ Express                                  |
| Deliver Date      | 5-10days After receiving the deposit                  |
| Quality Guarantee | 3-6months                                             |