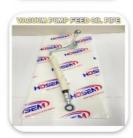

### **Product Specification**

• OEM NO.: 7C16 2A451 BB / 7C16-2A451-BB /

7C162A451BB

• Part Name: Vacuum Pump

FOR FORD TRANSIT · Car Model:

• Engine Type: N350/N351/S350/V348/J351/X351

Iron Material:

#### VACUUM PUMP FIT FORD TRANSIT V348 7C16-2A451-BB 7C162A451BB

| Product Name      | Vacuum pump                                           |
|-------------------|-------------------------------------------------------|
| Car Fitment       | N350/N351/S350/V348/J351/X351                         |
| Part Number       | 7C16 2A451 BB / 7C16-2A451-BB / 7C162A451BB           |
| Price             | Negotiable,the more the quantity, the lower the price |
| Packaging         | Hosem Brand/Neutral/Customized for customer needs     |
| Shipment          | By Sea/ Air/ Express                                  |
| Deliver Date      | 5-10days After receiving the deposit                  |
| Quality Guarantee | 3-6months                                             |