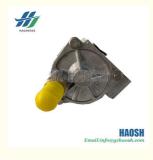

### **Product Specification**

• OEM NO.: 7C16 2A451 BB / 7C16-2A451-BB /

7C162A451BB

• Part Name: Vacuum Pump

FOR FORD TRANSIT · Car Model:

• Engine Type: N350/N351/S350/V348/J351/X351

Iron Material:

#### VACUUM PUMP FIT FORD TRANSIT V348 7C16-2A451-BB 7C162A451BB

| Product Name      | Vacuum pump                                           |
|-------------------|-------------------------------------------------------|
| Car Fitment       | N350/N351/S350/V348/J351/X351                         |
| Part Number       | 7C16 2A451 BB / 7C16-2A451-BB / 7C162A451BB           |
| Price             | Negotiable,the more the quantity, the lower the price |
| Packaging         | Hosem Brand/Neutral/Customized for customer needs     |
| Shipment          | By Sea/ Air/ Express                                  |
| Deliver Date      | 5-10days After receiving the deposit                  |
| Quality Guarantee | 3-6months                                             |