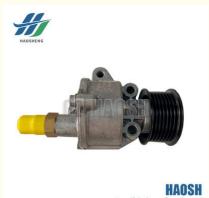

### **Product Specification**

• OEM NO.: 7C16 2A451 BB / 7C16-2A451-BB /

7C162A451BB

• Part Name: Vacuum Pump

FOR FORD TRANSIT · Car Model:

• Engine Type: N350/N351/S350/V348/J351/X351

Iron Material:

#### VACUUM PUMP FIT FORD TRANSIT V348 7C16-2A451-BB 7C162A451BB

| Product Name      | Vacuum pump                                           |
|-------------------|-------------------------------------------------------|
| Car Fitment       | N350/N351/S350/V348/J351/X351                         |
| Part Number       | 7C16 2A451 BB / 7C16-2A451-BB / 7C162A451BB           |
| Price             | Negotiable,the more the quantity, the lower the price |
| Packaging         | Hosem Brand/Neutral/Customized for customer needs     |
| Shipment          | By Sea/ Air/ Express                                  |
| Deliver Date      | 5-10days After receiving the deposit                  |
| Quality Guarantee | 3-6months                                             |