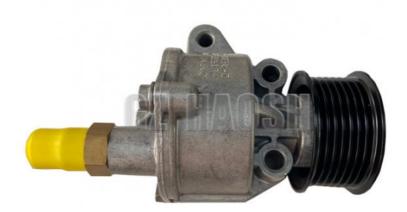

### **Product Specification**

• OEM NO.: 7C16 2A451 BB / 7C16-2A451-BB /

7C162A451BB

• Part Name: Vacuum Pump

FOR FORD TRANSIT · Car Model:

• Engine Type: N350/N351/S350/V348/J351/X351

Iron Material:

#### VACUUM PUMP FIT FORD TRANSIT V348 7C16-2A451-BB 7C162A451BB

| Product Name      | Vacuum pump                                           |
|-------------------|-------------------------------------------------------|
| Car Fitment       | N350/N351/S350/V348/J351/X351                         |
| Part Number       | 7C16 2A451 BB / 7C16-2A451-BB / 7C162A451BB           |
| Price             | Negotiable,the more the quantity, the lower the price |
| Packaging         | Hosem Brand/Neutral/Customized for customer needs     |
| Shipment          | By Sea/ Air/ Express                                  |
| Deliver Date      | 5-10days After receiving the deposit                  |
| Quality Guarantee | 3-6months                                             |