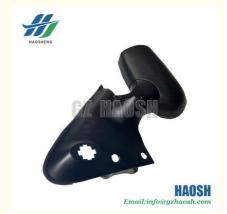

### **Product Specification**

• OEM NO.: 7C19-17683-BHYYIH / 7C19 17683 BHYYIH

• Part Name: Reverse Mirror

· Car Model: FOR FORD TRANSIT

N350/N351/S350/V348/J351/X351 • Engine Type:

Apply: Left Hand; Electric

#### BODY PART 7C19-17683-BHYYIH REVERSE MIRROR FOR FORD TRANSIT V348

| Product Name      | Reverse Mirror Asm                                     |
|-------------------|--------------------------------------------------------|
| Car Fitment       | N350/N351/S350/V348/J351/X351                          |
| Part Number       | 7C19-17683-BHYYIH / 7C19 17683 BHYYIH                  |
| Price             | Negotiable, the more the quantity, the lower the price |
| Packaging         | Hosem Brand/Neutral/Customized for customer needs      |
| Shipment          | By Sea/ Air/ Express                                   |
| Deliver Date      | 5-10days After receiving the deposit                   |
| Quality Guarantee | 3-6months                                              |