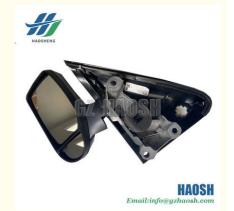

### **Product Specification**

• OEM NO.: 7C19-17683-BHYYIH / 7C19 17683 BHYYIH

• Part Name: Reverse Mirror

· Car Model: FOR FORD TRANSIT

N350/N351/S350/V348/J351/X351 • Engine Type:

Apply: Left Hand; Electric

#### BODY PART 7C19-17683-BHYYIH REVERSE MIRROR FOR FORD TRANSIT V348

| Product Name      | Reverse Mirror Asm                                     |
|-------------------|--------------------------------------------------------|
| Car Fitment       | N350/N351/S350/V348/J351/X351                          |
| Part Number       | 7C19-17683-BHYYIH / 7C19 17683 BHYYIH                  |
| Price             | Negotiable, the more the quantity, the lower the price |
| Packaging         | Hosem Brand/Neutral/Customized for customer needs      |
| Shipment          | By Sea/ Air/ Express                                   |
| Deliver Date      | 5-10days After receiving the deposit                   |
| Quality Guarantee | 3-6months                                              |