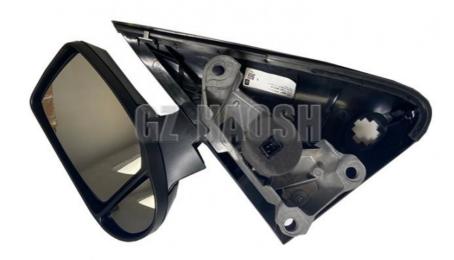

### **Product Specification**

• OEM NO.: 7C19-17683-BHYYIH / 7C19 17683 BHYYIH

• Part Name: Reverse Mirror

· Car Model: FOR FORD TRANSIT

N350/N351/S350/V348/J351/X351 • Engine Type:

Apply: Left Hand; Electric

#### BODY PART 7C19-17683-BHYYIH REVERSE MIRROR FOR FORD TRANSIT V348

| Product Name      | Reverse Mirror Asm                                     |
|-------------------|--------------------------------------------------------|
| Car Fitment       | N350/N351/S350/V348/J351/X351                          |
| Part Number       | 7C19-17683-BHYYIH / 7C19 17683 BHYYIH                  |
| Price             | Negotiable, the more the quantity, the lower the price |
| Packaging         | Hosem Brand/Neutral/Customized for customer needs      |
| Shipment          | By Sea/ Air/ Express                                   |
| Deliver Date      | 5-10days After receiving the deposit                   |
| Quality Guarantee | 3-6months                                              |