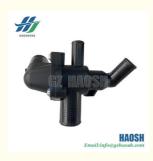

# THERMOSTAT HOUSING ASSY FOR FORD TRANSIT V348 4D24 8C1Q-8A586-

## **Product Specification**

• OEM NO.: 8C1Q-8A586-AA-TB / 8C1Q-8A586-AA

Part Name: Thermostat Housing AssyCar Model: FOR FORD TRANSIT V348

Material: RubberEngine Type: 4D24

• Highlight: 8C1Q-8A586-AA Thermostat Housing Assy,

Thermostat Housing Assy 4D24, Thermostat Housing Assy For V348

#### 8C1Q-8A586-AA-TB 8C1Q-8A586-AA Thermostat Housing Assy FOR FORD TRANSIT V348 4D24

| Product Name      | Thermostat Housing Assy                                |
|-------------------|--------------------------------------------------------|
| Car Fitment       | FORD TRANSIT V348 4D24                                 |
| Part Number       | 8C1Q-8A586-AA-TB / 8C1Q-8A586-AA                       |
| Price             | Negotiable, the more the quantity, the lower the price |
| Packaging         | Hosem Brand/Neutral/Customized for customer needs      |
| Shipment          | By Sea/ Air/ Express                                   |
| Deliver Date      | 5-10days After receiving the deposit                   |
| Quality Guarantee | 3-6months                                              |