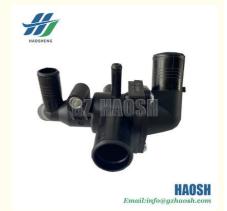

# THERMOSTAT HOUSING ASSY FOR FORD TRANSIT V348 4D24 8C1Q-8A586-

## **Product Specification**

• OEM NO.: 8C1Q-8A586-AA-TB / 8C1Q-8A586-AA

Part Name: Thermostat Housing AssyCar Model: FOR FORD TRANSIT V348

Material: RubberEngine Type: 4D24

• Highlight: 8C1Q-8A586-AA Thermostat Housing Assy,

Thermostat Housing Assy 4D24, Thermostat Housing Assy For V348

#### 8C1Q-8A586-AA-TB 8C1Q-8A586-AA Thermostat Housing Assy FOR FORD TRANSIT V348 4D24

| Product Name      | Thermostat Housing Assy                                |
|-------------------|--------------------------------------------------------|
| Car Fitment       | FORD TRANSIT V348 4D24                                 |
| Part Number       | 8C1Q-8A586-AA-TB / 8C1Q-8A586-AA                       |
| Price             | Negotiable, the more the quantity, the lower the price |
| Packaging         | Hosem Brand/Neutral/Customized for customer needs      |
| Shipment          | By Sea/ Air/ Express                                   |
| Deliver Date      | 5-10days After receiving the deposit                   |
| Quality Guarantee | 3-6months                                              |