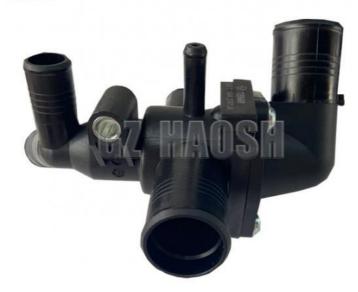

# THERMOSTAT HOUSING ASSY FOR FORD TRANSIT V348 4D24 8C1Q-8A586-

## **Product Specification**

• OEM NO.: 8C1Q-8A586-AA-TB / 8C1Q-8A586-AA

Part Name: Thermostat Housing AssyCar Model: FOR FORD TRANSIT V348

Material: RubberEngine Type: 4D24

• Highlight: 8C1Q-8A586-AA Thermostat Housing Assy,

Thermostat Housing Assy 4D24, Thermostat Housing Assy For V348

#### 8C1Q-8A586-AA-TB 8C1Q-8A586-AA Thermostat Housing Assy FOR FORD TRANSIT V348 4D24

| Product Name      | Thermostat Housing Assy                                |
|-------------------|--------------------------------------------------------|
| Car Fitment       | FORD TRANSIT V348 4D24                                 |
| Part Number       | 8C1Q-8A586-AA-TB / 8C1Q-8A586-AA                       |
| Price             | Negotiable, the more the quantity, the lower the price |
| Packaging         | Hosem Brand/Neutral/Customized for customer needs      |
| Shipment          | By Sea/ Air/ Express                                   |
| Deliver Date      | 5-10days After receiving the deposit                   |
| Quality Guarantee | 3-6months                                              |