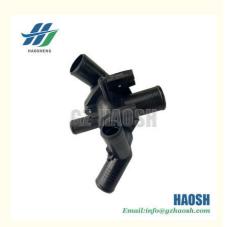

# THERMOSTAT HOUSING ASSY FOR FORD TRANSIT V348 4D24 8C1Q-8A586-

## **Product Specification**

• OEM NO.: 8C1Q-8A586-AA-TB / 8C1Q-8A586-AA

Part Name: Thermostat Housing AssyCar Model: FOR FORD TRANSIT V348

Material: RubberEngine Type: 4D24

• Highlight: 8C1Q-8A586-AA Thermostat Housing Assy,

Thermostat Housing Assy 4D24, Thermostat Housing Assy For V348

#### 8C1Q-8A586-AA-TB 8C1Q-8A586-AA Thermostat Housing Assy FOR FORD TRANSIT V348 4D24

| Product Name      | Thermostat Housing Assy                                |
|-------------------|--------------------------------------------------------|
| Car Fitment       | FORD TRANSIT V348 4D24                                 |
| Part Number       | 8C1Q-8A586-AA-TB / 8C1Q-8A586-AA                       |
| Price             | Negotiable, the more the quantity, the lower the price |
| Packaging         | Hosem Brand/Neutral/Customized for customer needs      |
| Shipment          | By Sea/ Air/ Express                                   |
| Deliver Date      | 5-10days After receiving the deposit                   |
| Quality Guarantee | 3-6months                                              |