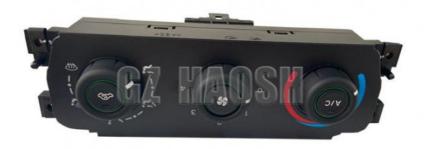

# AIR CONDITIONING PANEL 7C19-19980-BC HEATER SWITCH FOR FORD TRANSIT V348

### **Product Specification**

• OEM NO.: 7C19-19980-BC / 7C19 19980 BC

• Part Name: Heater Switch

Car Model: FOR FORD TRANSIT V348

• Pin: 20Pin

• Highlight: AIR CONDITIONING PANEL 7C19-19980-BC,

V348 Air Conditioning Panel, HEATER SWITCH FOR FORD TRANSIT

#### 7C19-19980-BC AIR CONDITIONING PANEL HEATER SWITCH FOR FORD TRANSIT V348

| Product Name      | Heater Switch                                          |
|-------------------|--------------------------------------------------------|
| Car Fitment       | FORD TRANSIT V348                                      |
| Part Number       | 7C19-19980-BC / 7C19 19980 BC                          |
| Price             | Negotiable, the more the quantity, the lower the price |
| Packaging         | Hosem Brand/Neutral/Customized for customer needs      |
| Shipment          | By Sea/ Air/ Express                                   |
| Deliver Date      | 5-10days After receiving the deposit                   |
| Quality Guarantee | 3-6months                                              |