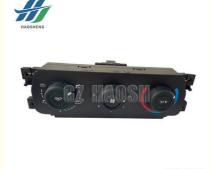

# AIR CONDITIONING PANEL 7C19-19980-BC HEATER SWITCH FOR FORD TRANSIT V348

### **Product Specification**

• OEM NO.: 7C19-19980-BC / 7C19 19980 BC

• Part Name: Heater Switch

Car Model: FOR FORD TRANSIT V348

• Pin: 20Pin

• Highlight: AIR CONDITIONING PANEL 7C19-19980-BC,

V348 Air Conditioning Panel, HEATER SWITCH FOR FORD TRANSIT

#### 7C19-19980-BC AIR CONDITIONING PANEL HEATER SWITCH FOR FORD TRANSIT V348

| Product Name      | Heater Switch                                          |
|-------------------|--------------------------------------------------------|
| Car Fitment       | FORD TRANSIT V348                                      |
| Part Number       | 7C19-19980-BC / 7C19 19980 BC                          |
| Price             | Negotiable, the more the quantity, the lower the price |
| Packaging         | Hosem Brand/Neutral/Customized for customer needs      |
| Shipment          | By Sea/ Air/ Express                                   |
| Deliver Date      | 5-10days After receiving the deposit                   |
| Quality Guarantee | 3-6months                                              |