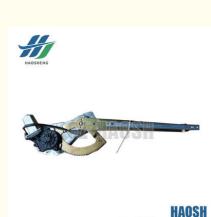

### **Product Specification**

- OEM NO.:
- Part Name:
- Car Model:
- Engine Type:
- Apply:
- PIN:
- Highlight:

- 7C19-V23200AB-RA / 7C19-V23200AB
- Power Window Regulator
- FOR FORD TRANSIT
- N350/N351/S350/V348/J351/X351
- Right Hand
- 2 Pin
- LH Power Window Regulator, Power Window Regulator LH, 7C19-V23200AB-RA POWER WINDOW REGULATOR

#### POWER WINDOW REGULATOR LH FOR FORD TRANSIT V348 7C19-V23200AB-RA

| Product Name      | Power Window Regulator RH                              |
|-------------------|--------------------------------------------------------|
| Car Fitment       | FORD TRANSIT V348                                      |
| Part Number       | 7C19-V23200AB-RA / 7C19-V23200AB                       |
| Price             | Negotiable, the more the quantity, the lower the price |
| Packaging         | Hosem Brand/Neutral/Customized for customer needs      |
| Shipment          | By Sea/ Air/ Express                                   |
| Deliver Date      | 5-10days After receiving the deposit                   |
| Quality Guarantee | 3-6months                                              |