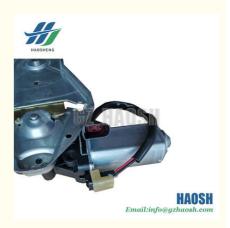

### **Product Specification**

- OEM NO.:
- Part Name:
- Car Model:
- Engine Type:
- Apply:
- PIN:
- Highlight:

- 7C19-V23200AB-RA / 7C19-V23200AB
- Power Window Regulator
- FOR FORD TRANSIT
- N350/N351/S350/V348/J351/X351
- Right Hand
- 2 Pin
- LH Power Window Regulator, Power Window Regulator LH, 7C19-V23200AB-RA POWER WINDOW REGULATOR

#### POWER WINDOW REGULATOR LH FOR FORD TRANSIT V348 7C19-V23200AB-RA

| Product Name      | Power Window Regulator RH                              |
|-------------------|--------------------------------------------------------|
| Car Fitment       | FORD TRANSIT V348                                      |
| Part Number       | 7C19-V23200AB-RA / 7C19-V23200AB                       |
| Price             | Negotiable, the more the quantity, the lower the price |
| Packaging         | Hosem Brand/Neutral/Customized for customer needs      |
| Shipment          | By Sea/ Air/ Express                                   |
| Deliver Date      | 5-10days After receiving the deposit                   |
| Quality Guarantee | 3-6months                                              |