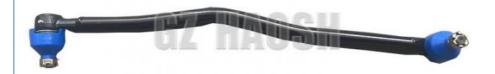

# REPLACEMENT DRAGLINK ASSY STEERING FOR MITSUBISHI CANTER PS125 MK471750

### **Product Specification**

• OEM NO.: MK471750

Part Name: DRAGLINK ASSY, STEERING
 Car Model: FOR MITSUBISHI CANTER PS125

Condition: OEM Quality

Material: Iron

• Highlight: DRAGLINK ASSY STEERING MITSUBISHI,

#### MK471750 REPLACEMENT DRAGLINK ASSY STEERING FOR MITSUBISHI CANTER PS125

| Product Name      | DRAGLINK ASSY STEERING                                |
|-------------------|-------------------------------------------------------|
| Car Fitment       | FOR MITSUBISHI CANTER PS125                           |
| Part Number       | MK471750                                              |
| Price             | Negotiable,the more the quantity, the lower the price |
| Packaging         | Burlap bag/Customized for customer needs              |
| Shipment          | By Sea/ Air/ Express                                  |
| Deliver Date      | 10days After receiving the deposit                    |
| Quality Guarantee | 3-6months                                             |