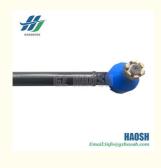

### **Product Specification**

• OEM NO.: MK471750

Part Name: DRAGLINK ASSY, STEERING
 Car Model: FOR MITSUBISHI CANTER PS125

Condition: OEM Quality

Material: Iron

• Highlight: DRAGLINK ASSY STEERING MITSUBISHI,

#### MK471750 REPLACEMENT DRAGLINK ASSY STEERING FOR MITSUBISHI CANTER PS125

| Product Name      | DRAGLINK ASSY STEERING                                |
|-------------------|-------------------------------------------------------|
| Car Fitment       | FOR MITSUBISHI CANTER PS125                           |
| Part Number       | MK471750                                              |
| Price             | Negotiable,the more the quantity, the lower the price |
| Packaging         | Burlap bag/Customized for customer needs              |
| Shipment          | By Sea/ Air/ Express                                  |
| Deliver Date      | 10days After receiving the deposit                    |
| Quality Guarantee | 3-6months                                             |