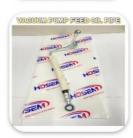

# REPLACEMENT DRAGLINK ASSY STEERING FOR MITSUBISHI CANTER PS125 MK471750

### **Product Specification**

• OEM NO.: MK471750

Part Name: DRAGLINK ASSY, STEERING
 Car Model: FOR MITSUBISHI CANTER PS125

Condition: OEM Quality

Material: Iron

• Highlight: DRAGLINK ASSY STEERING MITSUBISHI,

REPLACEMENT DRAGLINK ASSY STEERING,

MITSUBISHI PS125 DRAGLINK ASSY

**STEERING** 

HAOSH

Email:info@