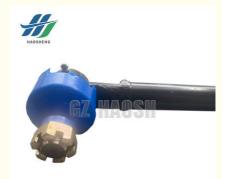

### **Product Specification**

• OEM NO.: MK471750

Part Name: DRAGLINK ASSY, STEERING
 Car Model: FOR MITSUBISHI CANTER PS125

Condition: OEM Quality

Material: Iron

• Highlight: DRAGLINK ASSY STEERING MITSUBISHI,

#### MK471750 REPLACEMENT DRAGLINK ASSY STEERING FOR MITSUBISHI CANTER PS125

| Product Name      | DRAGLINK ASSY STEERING                                |
|-------------------|-------------------------------------------------------|
| Car Fitment       | FOR MITSUBISHI CANTER PS125                           |
| Part Number       | MK471750                                              |
| Price             | Negotiable,the more the quantity, the lower the price |
| Packaging         | Burlap bag/Customized for customer needs              |
| Shipment          | By Sea/ Air/ Express                                  |
| Deliver Date      | 10days After receiving the deposit                    |
| Quality Guarantee | 3-6months                                             |