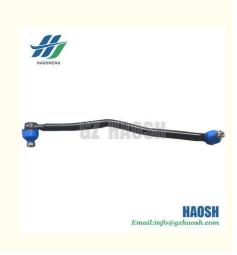

# REPLACEMENT DRAGLINK ASSY STEERING FOR MITSUBISHI CANTER PS125 MK471750

### **Product Specification**

• OEM NO.: MK471750

Part Name: DRAGLINK ASSY, STEERING
 Car Model: FOR MITSUBISHI CANTER PS125

Condition: OEM Quality

Material: Iron

• Highlight: DRAGLINK ASSY STEERING MITSUBISHI,

#### MK471750 REPLACEMENT DRAGLINK ASSY STEERING FOR MITSUBISHI CANTER PS125

| Product Name      | DRAGLINK ASSY STEERING                                |
|-------------------|-------------------------------------------------------|
| Car Fitment       | FOR MITSUBISHI CANTER PS125                           |
| Part Number       | MK471750                                              |
| Price             | Negotiable,the more the quantity, the lower the price |
| Packaging         | Burlap bag/Customized for customer needs              |
| Shipment          | By Sea/ Air/ Express                                  |
| Deliver Date      | 10days After receiving the deposit                    |
| Quality Guarantee | 3-6months                                             |