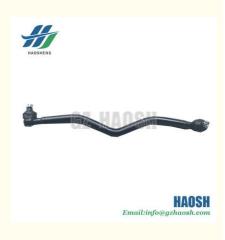

# MK382603 DRAGLINK ASSY STEERING LHD FOR MITSUBISHI FUSO

### **Product Specification**

• OEM NO.: MK382603

Part Name: DRAGLINK ASSY STEERINGCar Model: FOR MITSUBISHI CANTER PS125

Condition: OEM QualityApply: LHD

• Highlight: MK382603 DRAGLINK ASSY,

Steering DRAGLINK ASSY, LHD DRAGLINK ASSY

#### FOR MITSUBISHI FUSO MK382603 DRAGLINK ASSY STEERING LHD

| Product Name      | DRAGLINK ASSY STEERING                                 |
|-------------------|--------------------------------------------------------|
| Car Fitment       | FOR MITSUBISHI CANTER PS125                            |
| Part Number       | MK382603                                               |
| Price             | Negotiable, the more the quantity, the lower the price |
| Packaging         | Burlap bag/Customized for customer needs               |
| Shipment          | By Sea/ Air/ Express                                   |
| Deliver Date      | 10days After receiving the deposit                     |
| Quality Guarantee | 3-6months                                              |