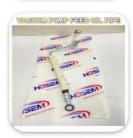

# MK382603 DRAGLINK ASSY STEERING LHD FOR MITSUBISHI FUSO

### **Product Specification**

• OEM NO.: MK382603

Part Name: DRAGLINK ASSY STEERINGCar Model: FOR MITSUBISHI CANTER PS125

Condition: OEM QualityApply: LHD

• Highlight: MK382603 DRAGLINK ASSY,

Steering DRAGLINK ASSY, LHD DRAGLINK ASSY

#### FOR MITSUBISHI FUSO MK382603 DRAGLINK ASSY STEERING LHD

| Product Name      | DRAGLINK ASSY STEERING                                 |
|-------------------|--------------------------------------------------------|
| Car Fitment       | FOR MITSUBISHI CANTER PS125                            |
| Part Number       | MK382603                                               |
| Price             | Negotiable, the more the quantity, the lower the price |
| Packaging         | Burlap bag/Customized for customer needs               |
| Shipment          | By Sea/ Air/ Express                                   |
| Deliver Date      | 10days After receiving the deposit                     |
| Quality Guarantee | 3-6months                                              |