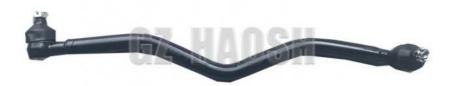

# MK382603 DRAGLINK ASSY STEERING LHD FOR MITSUBISHI FUSO

### **Product Specification**

• OEM NO.: MK382603

Part Name: DRAGLINK ASSY STEERINGCar Model: FOR MITSUBISHI CANTER PS125

Condition: OEM QualityApply: LHD

• Highlight: MK382603 DRAGLINK ASSY,

Steering DRAGLINK ASSY, LHD DRAGLINK ASSY

#### FOR MITSUBISHI FUSO MK382603 DRAGLINK ASSY STEERING LHD

| Product Name      | DRAGLINK ASSY STEERING                                 |
|-------------------|--------------------------------------------------------|
| Car Fitment       | FOR MITSUBISHI CANTER PS125                            |
| Part Number       | MK382603                                               |
| Price             | Negotiable, the more the quantity, the lower the price |
| Packaging         | Burlap bag/Customized for customer needs               |
| Shipment          | By Sea/ Air/ Express                                   |
| Deliver Date      | 10days After receiving the deposit                     |
| Quality Guarantee | 3-6months                                              |