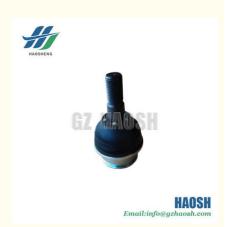

## 9P2 304251BD LOWER BALL JONIT FOR N350 N351 S350

## **Product Specification**

- Part Name:
- OEM NO.:
- Car Model:
- Weight:
- Highlight:

| LOWER BALL JONIT            |
|-----------------------------|
| 9P2 304251BD / 9P2-304251BD |
| FOR N350 N351 S350          |
| 0.21KG                      |
|                             |

#### LOWER BALL JONIT FOR N350 N351 S350 9P2 304251BD

| Product Name      | LOWER BALL JONIT                                       |
|-------------------|--------------------------------------------------------|
| Car Fitment       | FOR N350 N351 S350                                     |
| Part Number       | 9P2 304251BD / 9P2-304251BD                            |
| 1                 | Negotiable, the more the quantity, the lower the price |
| Packaging         | Neutral Packing/Customized for customer needs          |
| Shipment          | By Sea/ Air/ Express                                   |
| Deliver Date      | 10days After receiving the deposit                     |
| Quality Guarantee | 3-6months                                              |