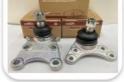

## 9P2 304251BD LOWER BALL JONIT FOR N350 N351 S350

## **Product Specification**

- Part Name:
- OEM NO.:
- Car Model:
- Weight:
- Highlight:

| LOWER BALL JONIT            |
|-----------------------------|
| 9P2 304251BD / 9P2-304251BD |
| FOR N350 N351 S350          |
| 0.21KG                      |
|                             |

#### LOWER BALL JONIT FOR N350 N351 S350 9P2 304251BD

| Product Name      | LOWER BALL JONIT                                       |
|-------------------|--------------------------------------------------------|
| Car Fitment       | FOR N350 N351 S350                                     |
| Part Number       | 9P2 304251BD / 9P2-304251BD                            |
| 1                 | Negotiable, the more the quantity, the lower the price |
| Packaging         | Neutral Packing/Customized for customer needs          |
| Shipment          | By Sea/ Air/ Express                                   |
| Deliver Date      | 10days After receiving the deposit                     |
| Quality Guarantee | 3-6months                                              |