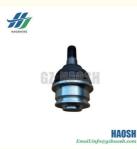

## 9P2 304251BD LOWER BALL JONIT FOR N350 N351 S350

## **Product Specification**

- Part Name:
- OEM NO.:
- Car Model:
- Weight:
- Highlight:

| LOWER BALL JONIT            |
|-----------------------------|
| 9P2 304251BD / 9P2-304251BD |
| FOR N350 N351 S350          |
| 0.21KG                      |
|                             |

#### LOWER BALL JONIT FOR N350 N351 S350 9P2 304251BD

| Product Name      | LOWER BALL JONIT                                       |
|-------------------|--------------------------------------------------------|
| Car Fitment       | FOR N350 N351 S350                                     |
| Part Number       | 9P2 304251BD / 9P2-304251BD                            |
| 1                 | Negotiable, the more the quantity, the lower the price |
| Packaging         | Neutral Packing/Customized for customer needs          |
| Shipment          | By Sea/ Air/ Express                                   |
| Deliver Date      | 10days After receiving the deposit                     |
| Quality Guarantee | 3-6months                                              |