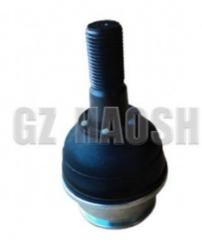

## 9P2 304251BD LOWER BALL JONIT FOR N350 N351 S350

## **Product Specification**

- Part Name:
- OEM NO.:
- Car Model:
- Weight:
- Highlight:

| LOWER BALL JONIT            |
|-----------------------------|
| 9P2 304251BD / 9P2-304251BD |
| FOR N350 N351 S350          |
| 0.21KG                      |
|                             |

#### LOWER BALL JONIT FOR N350 N351 S350 9P2 304251BD

| Product Name      | LOWER BALL JONIT                                       |
|-------------------|--------------------------------------------------------|
| Car Fitment       | FOR N350 N351 S350                                     |
| Part Number       | 9P2 304251BD / 9P2-304251BD                            |
| 1                 | Negotiable, the more the quantity, the lower the price |
| Packaging         | Neutral Packing/Customized for customer needs          |
| Shipment          | By Sea/ Air/ Express                                   |
| Deliver Date      | 10days After receiving the deposit                     |
| Quality Guarantee | 3-6months                                              |