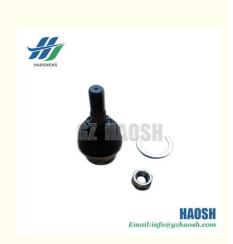

## 9P2 304251BD LOWER BALL JONIT FOR N350 N351 S350

## **Product Specification**

- Part Name:
- OEM NO.:
- Car Model:
- Weight:
- Highlight:

| LOWER BALL JONIT            |
|-----------------------------|
| 9P2 304251BD / 9P2-304251BD |
| FOR N350 N351 S350          |
| 0.21KG                      |
|                             |

#### LOWER BALL JONIT FOR N350 N351 S350 9P2 304251BD

| Product Name      | LOWER BALL JONIT                                       |
|-------------------|--------------------------------------------------------|
| Car Fitment       | FOR N350 N351 S350                                     |
| Part Number       | 9P2 304251BD / 9P2-304251BD                            |
| 1                 | Negotiable, the more the quantity, the lower the price |
| Packaging         | Neutral Packing/Customized for customer needs          |
| Shipment          | By Sea/ Air/ Express                                   |
| Deliver Date      | 10days After receiving the deposit                     |
| Quality Guarantee | 3-6months                                              |