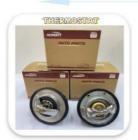

# HIGH QUALITY 7C19-19E616-CB HEATER AUTUATOR FOR FORD TRANSIT V348

### **Product Specification**

• Part Name: HEATER AUTUATOR

• OEM NO.: 7C19 19E616CB / 7C19-19E616-CB

Car Model: V348Material: RubberPin: 8Pin

#### 7C19-19E616-CB HEATER AUTUATOR FOR FORD TRANSIT V348

| Product Name      | HEATER AUTUATOR                                       |
|-------------------|-------------------------------------------------------|
| Car Fitment       | V348                                                  |
| Part Number       | 7C19 19E616CB / 7C19-19E616-CB                        |
| Price             | Negotiable,the more the quantity, the lower the price |
| Packaging         | Bag/Hosem Brand/Neutral/Customized for customer needs |
| Shipment          | By Sea/ Air/ Express                                  |
| Deliver Date      | 5-10days After receiving the deposit                  |
| Quality Guarantee | 3-6months                                             |