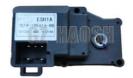

## **GENUINE PART 7C19 19E616BB TRANSIT V348 HEATER AUTUATOR**

### **Product Specification**

• Part Name: HEATER AUTUATOR

• OEM NO.: 7C19 19E616BB / 7C19-19E616-BB

Car Model: V348Material: RubberPin: 5Pin

#### **TRANSIT V348 HEATER AUTUATOR 7C19 19E616BB 7C19-19E616-BB**

| Product Name      | HEATER AUTUATOR                                       |
|-------------------|-------------------------------------------------------|
| Car Fitment       | V348                                                  |
| Part Number       | 7C19 19E616BB / 7C19-19E616-BB                        |
| Price             | Negotiable,the more the quantity, the lower the price |
| Packaging         | Bag/Hosem Brand/Neutral/Customized for customer needs |
| Shipment          | By Sea/ Air/ Express                                  |
| Deliver Date      | 5-10days After receiving the deposit                  |
| Quality Guarantee | 3-6months                                             |