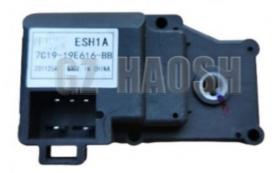

## **GENUINE PART 7C19 19E616BB TRANSIT V348 HEATER AUTUATOR**

### **Product Specification**

• Part Name: HEATER AUTUATOR

• OEM NO.: 7C19 19E616BB / 7C19-19E616-BB

Car Model: V348Material: RubberPin: 5Pin

#### **TRANSIT V348 HEATER AUTUATOR 7C19 19E616BB 7C19-19E616-BB**

| Product Name      | HEATER AUTUATOR                                       |
|-------------------|-------------------------------------------------------|
| Car Fitment       | V348                                                  |
| Part Number       | 7C19 19E616BB / 7C19-19E616-BB                        |
| Price             | Negotiable,the more the quantity, the lower the price |
| Packaging         | Bag/Hosem Brand/Neutral/Customized for customer needs |
| Shipment          | By Sea/ Air/ Express                                  |
| Deliver Date      | 5-10days After receiving the deposit                  |
| Quality Guarantee | 3-6months                                             |