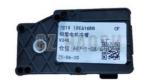

## **GENUINE PART 7C19 19E616BB TRANSIT V348 HEATER AUTUATOR**

### **Product Specification**

• Part Name: HEATER AUTUATOR

• OEM NO.: 7C19 19E616BB / 7C19-19E616-BB

Car Model: V348Material: RubberPin: 5Pin

#### **TRANSIT V348 HEATER AUTUATOR 7C19 19E616BB 7C19-19E616-BB**

| Product Name      | HEATER AUTUATOR                                       |
|-------------------|-------------------------------------------------------|
| Car Fitment       | V348                                                  |
| Part Number       | 7C19 19E616BB / 7C19-19E616-BB                        |
| Price             | Negotiable,the more the quantity, the lower the price |
| Packaging         | Bag/Hosem Brand/Neutral/Customized for customer needs |
| Shipment          | By Sea/ Air/ Express                                  |
| Deliver Date      | 5-10days After receiving the deposit                  |
| Quality Guarantee | 3-6months                                             |