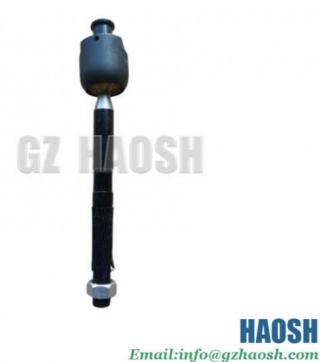

## FOR N352/J351/X351 EJP2-3287-AA-ZC RACK END INNER

### **Product Specification**

- Part Name:
- OEM NO.:
- Car Model:
- Length:
- RACK END INNER EJP2-3287-AA-ZC/ EJP2 3287 AA N352/J351/X351 24CM

#### EJP2-3287-AA-ZC RACK END INNER FOR N352/J351/X351

| Product Name      | RACK END INNER                                         |
|-------------------|--------------------------------------------------------|
| Car Fitment       | N352/J351/X351                                         |
| Part Number       | EJP2-3287-AA-ZC/ EJP2 3287 AA                          |
| Price             | Negotiable, the more the quantity, the lower the price |
| Packaging         | Bag/Hosem Brand/Neutral/Customized for customer needs  |
| Shipment          | By Sea/ Air/ Express                                   |
| Deliver Date      | 5-10days After receiving the deposit                   |
| Quality Guarantee | 3-6months                                              |