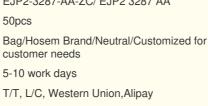

### **Basic Information**

- Place of Origin:
- Brand Name: FORD
  Model Number: EJP2-3287-AA-ZC/ EJP2 3287 AA
  Minimum Order Quantity: 50pcs
  Packaging Details: Bag/Hosem Brand/Neutral/Custom

CHINA

- Delivery Time: 5-10 work day
- Payment Terms:

### **Product Specification**

- Part Name:
- OEM NO.:
- Car Model:
- Length:
- RACK END INNER EJP2-3287-AA-ZC/ EJP2 3287 AA N352/J351/X351 24CM

#### EJP2-3287-AA-ZC RACK END INNER FOR N352/J351/X351

| Product Name      | RACK END INNER                                         |
|-------------------|--------------------------------------------------------|
| Car Fitment       | N352/J351/X351                                         |
| Part Number       | EJP2-3287-AA-ZC/ EJP2 3287 AA                          |
| Price             | Negotiable, the more the quantity, the lower the price |
| Packaging         | Bag/Hosem Brand/Neutral/Customized for customer needs  |
| Shipment          | By Sea/ Air/ Express                                   |
| Deliver Date      | 5-10days After receiving the deposit                   |
| Quality Guarantee | 3-6months                                              |