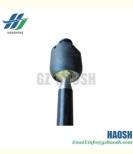

### **Product Specification**

- Part Name:
- OEM NO.:
- Car Model:
- Length:
- RACK END INNER EJP2-3287-AA-ZC/ EJP2 3287 AA N352/J351/X351 24CM

#### EJP2-3287-AA-ZC RACK END INNER FOR N352/J351/X351

| Product Name      | RACK END INNER                                         |
|-------------------|--------------------------------------------------------|
| Car Fitment       | N352/J351/X351                                         |
| Part Number       | EJP2-3287-AA-ZC/ EJP2 3287 AA                          |
| Price             | Negotiable, the more the quantity, the lower the price |
| Packaging         | Bag/Hosem Brand/Neutral/Customized for customer needs  |
| Shipment          | By Sea/ Air/ Express                                   |
| Deliver Date      | 5-10days After receiving the deposit                   |
| Quality Guarantee | 3-6months                                              |