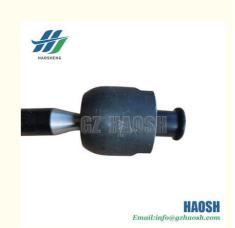

### **Product Specification**

- Part Name:
- OEM NO.:
- Car Model:
- Length:
- RACK END INNER EJP2-3287-AA-ZC/ EJP2 3287 AA N352/J351/X351 24CM

#### EJP2-3287-AA-ZC RACK END INNER FOR N352/J351/X351

| Product Name      | RACK END INNER                                         |
|-------------------|--------------------------------------------------------|
| Car Fitment       | N352/J351/X351                                         |
| Part Number       | EJP2-3287-AA-ZC/ EJP2 3287 AA                          |
| Price             | Negotiable, the more the quantity, the lower the price |
| Packaging         | Bag/Hosem Brand/Neutral/Customized for customer needs  |
| Shipment          | By Sea/ Air/ Express                                   |
| Deliver Date      | 5-10days After receiving the deposit                   |
| Quality Guarantee | 3-6months                                              |