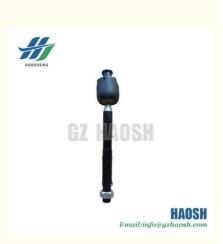

### **Product Specification**

- Part Name:
- OEM NO.:
- Car Model:
- Length:
- RACK END INNER EJP2-3287-AA-ZC/ EJP2 3287 AA N352/J351/X351 24CM

#### EJP2-3287-AA-ZC RACK END INNER FOR N352/J351/X351

| Product Name      | RACK END INNER                                         |
|-------------------|--------------------------------------------------------|
| Car Fitment       | N352/J351/X351                                         |
| Part Number       | EJP2-3287-AA-ZC/ EJP2 3287 AA                          |
| Price             | Negotiable, the more the quantity, the lower the price |
| Packaging         | Bag/Hosem Brand/Neutral/Customized for customer needs  |
| Shipment          | By Sea/ Air/ Express                                   |
| Deliver Date      | 5-10days After receiving the deposit                   |
| Quality Guarantee | 3-6months                                              |