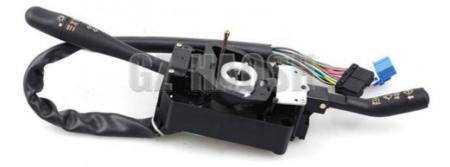

## GOOD QUALITY NKR55 COMBINATION SWITCH FOR ISUZU 8-97071007-1

### **Product Specification**

- Part Name:
- OEM NO.:

• Car Model: • Condition:

**Combination Switch** 8-97071007-1 8970710070 8-97071007-0 8970710071 ISUZU NKR55 20Line

**Our Product Introduction** 

#### 8-97071007-1 8970710070 8-97071007-0 8970710071 NKR55 COMBINATION SWITCH FOR ISUZU

| Product Name      | Combination Switch                                     |
|-------------------|--------------------------------------------------------|
| Car Fitment       | FOR ISUZU NKR55                                        |
| Part Number       | 8-97071007-1 8970710070 8-97071007-0 8970710071        |
| Price             | Negotiable, the more the quantity, the lower the price |
| Packaging         | Hosem Brand/Neutral/Customized for customer needs      |
| Shipment          | By Sea/ Air/ Express                                   |
| Deliver Date      | 5-10days After receiving the deposit                   |
| Quality Guarantee | 3-6months                                              |