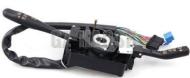

## GOOD QUALITY NKR55 COMBINATION SWITCH FOR ISUZU 8-97071007-1

### **Product Specification**

- Part Name:
- OEM NO.:

• Car Model: • Condition:

**Combination Switch** 8-97071007-1 8970710070 8-97071007-0 8970710071 ISUZU NKR55 20Line

**Our Product Introduction** 

#### 8-97071007-1 8970710070 8-97071007-0 8970710071 NKR55 COMBINATION SWITCH FOR ISUZU

| Product Name      | Combination Switch                                     |
|-------------------|--------------------------------------------------------|
| Car Fitment       | FOR ISUZU NKR55                                        |
| Part Number       | 8-97071007-1 8970710070 8-97071007-0 8970710071        |
| Price             | Negotiable, the more the quantity, the lower the price |
| Packaging         | Hosem Brand/Neutral/Customized for customer needs      |
| Shipment          | By Sea/ Air/ Express                                   |
| Deliver Date      | 5-10days After receiving the deposit                   |
| Quality Guarantee | 3-6months                                              |