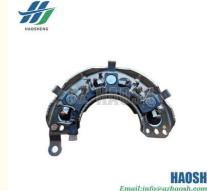

# 8-94167411-1 HOSEM BRAND NKR VOLTAGE REGULATOR HHR723 FOR ISUZU

### **Product Specification**

Part Name: VOLTAGE REGULATOR

• OEM NO.: 8-94167411-1 8-94167411-0 8941674111

8941674110

Car Model: ISUZU NKRWeight: 0.1KG

• Highlight: VOLTAGE REGULATOR NKR,

HHR723 VOLTAGE REGULATOR, 8-94167411-1 HOSEM BRAND

# HOSEM BRAND VOLTAGE REGULATOR HHR723 FOR ISUZU NKR 8-94167411-1 8-94167411-0 8941674111 8941674110

| Product Name      | VOLTAGE REGULATOR                                     |
|-------------------|-------------------------------------------------------|
| Car Fitment       | ISUZU NKR                                             |
| Part Number       | 8-94167411-1 8-94167411-0 8941674111 8941674110       |
| Price             | Negotiable,the more the quantity, the lower the price |
| Packaging         | Bag/Hosem Brand/Neutral/Customized for customer needs |
| Shipment          | By Sea/ Air/ Express                                  |
| Deliver Date      | 5-10days After receiving the deposit                  |
| Quality Guarantee | 3-6months                                             |