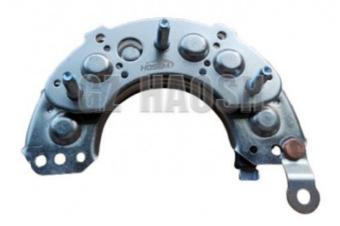

# 8-94167411-1 HOSEM BRAND NKR VOLTAGE REGULATOR HHR723 FOR ISUZU

### **Product Specification**

Part Name: VOLTAGE REGULATOR

• OEM NO.: 8-94167411-1 8-94167411-0 8941674111

8941674110

Car Model: ISUZU NKRWeight: 0.1KG

• Highlight: VOLTAGE REGULATOR NKR,

HHR723 VOLTAGE REGULATOR, 8-94167411-1 HOSEM BRAND

# HOSEM BRAND VOLTAGE REGULATOR HHR723 FOR ISUZU NKR 8-94167411-1 8-94167411-0 8941674111 8941674110

| Product Name      | VOLTAGE REGULATOR                                     |
|-------------------|-------------------------------------------------------|
| Car Fitment       | ISUZU NKR                                             |
| Part Number       | 8-94167411-1 8-94167411-0 8941674111 8941674110       |
| Price             | Negotiable,the more the quantity, the lower the price |
| Packaging         | Bag/Hosem Brand/Neutral/Customized for customer needs |
| Shipment          | By Sea/ Air/ Express                                  |
| Deliver Date      | 5-10days After receiving the deposit                  |
| Quality Guarantee | 3-6months                                             |