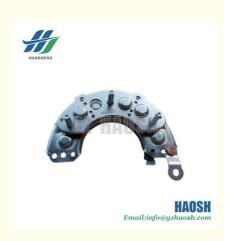

# 8-94167411-1 HOSEM BRAND NKR VOLTAGE REGULATOR HHR723 FOR ISUZU

### **Product Specification**

Part Name: VOLTAGE REGULATOR

• OEM NO.: 8-94167411-1 8-94167411-0 8941674111

8941674110

Car Model: ISUZU NKRWeight: 0.1KG

• Highlight: VOLTAGE REGULATOR NKR,

HHR723 VOLTAGE REGULATOR, 8-94167411-1 HOSEM BRAND

# HOSEM BRAND VOLTAGE REGULATOR HHR723 FOR ISUZU NKR 8-94167411-1 8-94167411-0 8941674111 8941674110

| Product Name      | VOLTAGE REGULATOR                                     |
|-------------------|-------------------------------------------------------|
| Car Fitment       | ISUZU NKR                                             |
| Part Number       | 8-94167411-1 8-94167411-0 8941674111 8941674110       |
| Price             | Negotiable,the more the quantity, the lower the price |
| Packaging         | Bag/Hosem Brand/Neutral/Customized for customer needs |
| Shipment          | By Sea/ Air/ Express                                  |
| Deliver Date      | 5-10days After receiving the deposit                  |
| Quality Guarantee | 3-6months                                             |