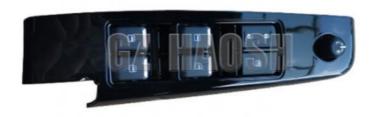

### More Images

### CA100249900 OEM PART FRONT POWER WINDOW SWITCH ASSEMBLY LH FOR ISUZU DMAX24

### **Product Specification**

Part Name: POWER WINDOW SWITCH ASSEMBLY

OEM NO.: CA100249900
Car Model: ISUZU DMAX24
Quality: OEM Quality
Apply: LHD

Highlight: DMAX24 Power Window Switch Assembly,

CA100249900 Power Window Switch Assembly,

### OEM PART FRONT POWER WINDOW SWITCH ASSEMBLY LH FOR ISUZU DMAX24 CA100249900

| Product Name      | POWER WINDOW SWITCH ASSEMBLY LH                       |
|-------------------|-------------------------------------------------------|
| Car Fitment       | ISUZU DMAX24                                          |
| Part Number       | CA100249900                                           |
| Price             | Negotiable,the more the quantity, the lower the price |
| Packaging         | Bag/Hosem Brand/Neutral/Customized for customer needs |
| Shipment          | By Sea/ Air/ Express                                  |
| Deliver Date      | 5-10days After receiving the deposit                  |
| Quality Guarantee | 3-6months                                             |