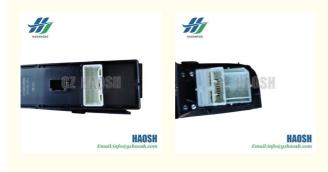

### More Images

### CA100249900 OEM PART FRONT POWER WINDOW SWITCH ASSEMBLY LH FOR ISUZU DMAX24

### **Product Specification**

Part Name: POWER WINDOW SWITCH ASSEMBLY

OEM NO.: CA100249900
Car Model: ISUZU DMAX24
Quality: OEM Quality
Apply: LHD

Highlight: DMAX24 Power Window Switch Assembly,

CA100249900 Power Window Switch Assembly,

### OEM PART FRONT POWER WINDOW SWITCH ASSEMBLY LH FOR ISUZU DMAX24 CA100249900

| Product Name      | POWER WINDOW SWITCH ASSEMBLY LH                       |
|-------------------|-------------------------------------------------------|
| Car Fitment       | ISUZU DMAX24                                          |
| Part Number       | CA100249900                                           |
| Price             | Negotiable,the more the quantity, the lower the price |
| Packaging         | Bag/Hosem Brand/Neutral/Customized for customer needs |
| Shipment          | By Sea/ Air/ Express                                  |
| Deliver Date      | 5-10days After receiving the deposit                  |
| Quality Guarantee | 3-6months                                             |