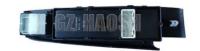

### CA100249900 OEM PART FRONT POWER WINDOW SWITCH ASSEMBLY LH FOR ISUZU DMAX24

### **Product Specification**

Part Name: POWER WINDOW SWITCH ASSEMBLY

OEM NO.: CA100249900
Car Model: ISUZU DMAX24
Quality: OEM Quality
Apply: LHD

Highlight: DMAX24 Power Window Switch Assembly,

CA100249900 Power Window Switch Assembly,

### OEM PART FRONT POWER WINDOW SWITCH ASSEMBLY LH FOR ISUZU DMAX24 CA100249900

| Product Name      | POWER WINDOW SWITCH ASSEMBLY LH                       |
|-------------------|-------------------------------------------------------|
| Car Fitment       | ISUZU DMAX24                                          |
| Part Number       | CA100249900                                           |
| Price             | Negotiable,the more the quantity, the lower the price |
| Packaging         | Bag/Hosem Brand/Neutral/Customized for customer needs |
| Shipment          | By Sea/ Air/ Express                                  |
| Deliver Date      | 5-10days After receiving the deposit                  |
| Quality Guarantee | 3-6months                                             |