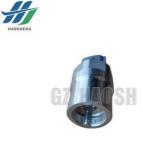

### MK421137 SPEED SENSOR 4 Pin FOR MITSUBISHI CANTER

### **Product Specification**

- Part Name:
- OEM NO.:
- Car Model:
- Pin:
- Highlight:

| S | peed Senso | or     |
|---|------------|--------|
| M | IK421137   |        |
| M | IITSUBISHI | CANTER |
|   |            |        |

- 4PIN
  - MK421137 Speed Sensor, MITSUBISHI CANTER Speed Sensor, 4 pin Speed Sensor

HAOSH Email:info@gzhaosh.com

**Our Product Introduction** 

#### SPEED SENSOR MK421137 FOR MITSUBISHI CANTER

| Product Name      | Speed Sensor                                           |
|-------------------|--------------------------------------------------------|
| Car Fitment       | MITSUBISHI CANTER                                      |
| Part Number       | MK421137                                               |
| Price             | Negotiable, the more the quantity, the lower the price |
| Packaging         | Bag/Hosem Brand/Neutral/Customized for customer needs  |
| Shipment          | By Sea/ Air/ Express                                   |
| Deliver Date      | 5-10days After receiving the deposit                   |
| Quality Guarantee | 3-6months                                              |