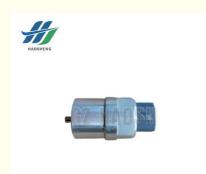

### MK421137 SPEED SENSOR 4 Pin FOR MITSUBISHI CANTER

### **Product Specification**

- Part Name:
- OEM NO.:
- Car Model:
- Pin:
- Highlight:

| S | peed Senso | or     |
|---|------------|--------|
| M | IK421137   |        |
| M | IITSUBISHI | CANTER |
|   |            |        |

- 4PIN
  - MK421137 Speed Sensor, MITSUBISHI CANTER Speed Sensor, 4 pin Speed Sensor

HAOSH Email:info@gzhaosh.com

**Our Product Introduction** 

#### SPEED SENSOR MK421137 FOR MITSUBISHI CANTER

| Product Name      | Speed Sensor                                           |
|-------------------|--------------------------------------------------------|
| Car Fitment       | MITSUBISHI CANTER                                      |
| Part Number       | MK421137                                               |
| Price             | Negotiable, the more the quantity, the lower the price |
| Packaging         | Bag/Hosem Brand/Neutral/Customized for customer needs  |
| Shipment          | By Sea/ Air/ Express                                   |
| Deliver Date      | 5-10days After receiving the deposit                   |
| Quality Guarantee | 3-6months                                              |