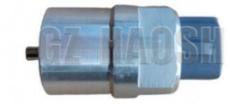

### MK421137 SPEED SENSOR 4 Pin FOR MITSUBISHI CANTER

### **Product Specification**

- Part Name:
- OEM NO.:
- Car Model:
- Pin:
- Highlight:

| S | peed Senso | or     |
|---|------------|--------|
| M | IK421137   |        |
| M | IITSUBISHI | CANTER |
|   |            |        |

- 4PIN
  - MK421137 Speed Sensor, MITSUBISHI CANTER Speed Sensor, 4 pin Speed Sensor

HAOSH Email:info@gzhaosh.com

**Our Product Introduction** 

#### SPEED SENSOR MK421137 FOR MITSUBISHI CANTER

| Product Name      | Speed Sensor                                           |
|-------------------|--------------------------------------------------------|
| Car Fitment       | MITSUBISHI CANTER                                      |
| Part Number       | MK421137                                               |
| Price             | Negotiable, the more the quantity, the lower the price |
| Packaging         | Bag/Hosem Brand/Neutral/Customized for customer needs  |
| Shipment          | By Sea/ Air/ Express                                   |
| Deliver Date      | 5-10days After receiving the deposit                   |
| Quality Guarantee | 3-6months                                              |