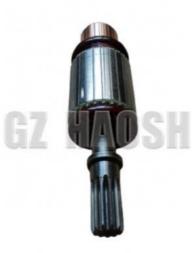

### **Product Specification**

- Part Name:
- OEM NO.:

Car Model:Condition:

- -----
- Starter Armature 8-97192299-1 8971922990 8-97192299-0 8971922991 ISUZU NPR 4HF1 196MM

#### 8-97192299-1 8971922990 8-97192299-0 8971922991 STARTER ARMATURE FOR ISUZU NPR 4HF1

| Product Name      | Starter Armature                                       |
|-------------------|--------------------------------------------------------|
| Car Fitment       | FOR ISUZU NPR4HF1                                      |
| Part Number       | 8-97192299-1 8971922990 8-97192299-0 8971922991        |
| Price             | Negotiable, the more the quantity, the lower the price |
| Packaging         | Hosem Brand/Neutral/Customized for customer needs      |
| Shipment          | By Sea/ Air/ Express                                   |
| Deliver Date      | 5-10days After receiving the deposit                   |
| Quality Guarantee | 3-6months                                              |