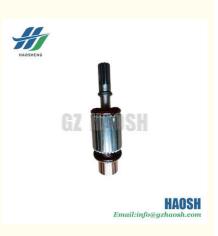

### **Product Specification**

- Part Name:
- OEM NO.:

Car Model:Condition:

- -----
- Starter Armature 8-97192299-1 8971922990 8-97192299-0 8971922991 ISUZU NPR 4HF1 196MM

#### 8-97192299-1 8971922990 8-97192299-0 8971922991 STARTER ARMATURE FOR ISUZU NPR 4HF1

| Product Name      | Starter Armature                                       |
|-------------------|--------------------------------------------------------|
| Car Fitment       | FOR ISUZU NPR4HF1                                      |
| Part Number       | 8-97192299-1 8971922990 8-97192299-0 8971922991        |
| Price             | Negotiable, the more the quantity, the lower the price |
| Packaging         | Hosem Brand/Neutral/Customized for customer needs      |
| Shipment          | By Sea/ Air/ Express                                   |
| Deliver Date      | 5-10days After receiving the deposit                   |
| Quality Guarantee | 3-6months                                              |