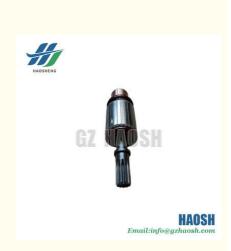

### **Product Specification**

- Part Name:
- OEM NO.:

Car Model:Condition:

- -----
- Starter Armature 8-97192299-1 8971922990 8-97192299-0 8971922991 ISUZU NPR 4HF1 196MM

#### 8-97192299-1 8971922990 8-97192299-0 8971922991 STARTER ARMATURE FOR ISUZU NPR 4HF1

| Product Name      | Starter Armature                                       |
|-------------------|--------------------------------------------------------|
| Car Fitment       | FOR ISUZU NPR4HF1                                      |
| Part Number       | 8-97192299-1 8971922990 8-97192299-0 8971922991        |
| Price             | Negotiable, the more the quantity, the lower the price |
| Packaging         | Hosem Brand/Neutral/Customized for customer needs      |
| Shipment          | By Sea/ Air/ Express                                   |
| Deliver Date      | 5-10days After receiving the deposit                   |
| Quality Guarantee | 3-6months                                              |