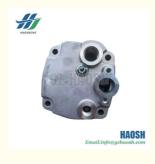

# Supplier 8-97614055-0 CYLINDER HEAD AIR COMPRESSOR ASM FOR ISUZU FVZ 6HK1

### **Product Specification**

Part Name: CYLINDER HEAD AIR COMPRESSOR ASM

• OEM NO.: 8-97614055-0 8976140550

Car Model: ISUZU FVZQuality: Genuine Quality

Weight: 1.6KGEngine Type: 6HK1

HAOSH Email:info@gzhaosh.com

#### 8-97614055-0 6HK1 CYLINDER HEAD AIR COMPRESSOR ASM FOR ISUZU FVZ

| Product Name      | CYLINDER HEAD AIR COMPRESSOR ASM                       |
|-------------------|--------------------------------------------------------|
| Car Fitment       | FOR ISUZU FVZ 6HK1                                     |
| Part Number       | 8-97614055-0 8976140550 8-97614055-1 8976140551        |
| Price             | Negotiable, the more the quantity, the lower the price |
| Packaging         | Hosem Brand/Neutral/Customized for customer needs      |
| Shipment          | By Sea/ Air/ Express                                   |
| Deliver Date      | 5-10days After receiving the deposit                   |
| Quality Guarantee | 3-6months                                              |