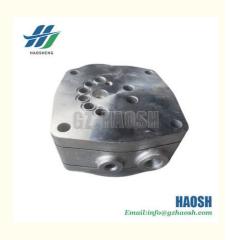

# Supplier 8-97614055-0 CYLINDER HEAD AIR COMPRESSOR ASM FOR ISUZU FVZ 6HK1

### **Product Specification**

Part Name: CYLINDER HEAD AIR COMPRESSOR ASM

• OEM NO.: 8-97614055-0 8976140550

Car Model: ISUZU FVZQuality: Genuine Quality

Weight: 1.6KGEngine Type: 6HK1

HAOSH Email:info@gzhaosh.com

#### 8-97614055-0 6HK1 CYLINDER HEAD AIR COMPRESSOR ASM FOR ISUZU FVZ

| Product Name      | CYLINDER HEAD AIR COMPRESSOR ASM                       |
|-------------------|--------------------------------------------------------|
| Car Fitment       | FOR ISUZU FVZ 6HK1                                     |
| Part Number       | 8-97614055-0 8976140550 8-97614055-1 8976140551        |
| Price             | Negotiable, the more the quantity, the lower the price |
| Packaging         | Hosem Brand/Neutral/Customized for customer needs      |
| Shipment          | By Sea/ Air/ Express                                   |
| Deliver Date      | 5-10days After receiving the deposit                   |
| Quality Guarantee | 3-6months                                              |