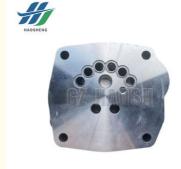

# Supplier 8-97614055-0 CYLINDER HEAD AIR COMPRESSOR ASM FOR ISUZU FVZ 6HK1

### **Product Specification**

Part Name: CYLINDER HEAD AIR COMPRESSOR ASM

• OEM NO.: 8-97614055-0 8976140550

Car Model: ISUZU FVZQuality: Genuine Quality

Weight: 1.6KGEngine Type: 6HK1

HAOSH Email:info@gzhaosh.com

#### 8-97614055-0 6HK1 CYLINDER HEAD AIR COMPRESSOR ASM FOR ISUZU FVZ

| Product Name      | CYLINDER HEAD AIR COMPRESSOR ASM                       |
|-------------------|--------------------------------------------------------|
| Car Fitment       | FOR ISUZU FVZ 6HK1                                     |
| Part Number       | 8-97614055-0 8976140550 8-97614055-1 8976140551        |
| Price             | Negotiable, the more the quantity, the lower the price |
| Packaging         | Hosem Brand/Neutral/Customized for customer needs      |
| Shipment          | By Sea/ Air/ Express                                   |
| Deliver Date      | 5-10days After receiving the deposit                   |
| Quality Guarantee | 3-6months                                              |