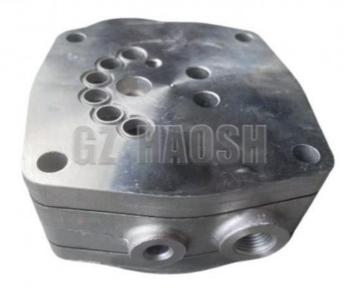

# Supplier 8-97614055-0 CYLINDER HEAD AIR COMPRESSOR ASM FOR ISUZU FVZ 6HK1

### **Product Specification**

Part Name: CYLINDER HEAD AIR COMPRESSOR ASM

• OEM NO.: 8-97614055-0 8976140550

Car Model: ISUZU FVZQuality: Genuine Quality

Weight: 1.6KGEngine Type: 6HK1

HAOSH Email:info@gzhaosh.com

#### 8-97614055-0 6HK1 CYLINDER HEAD AIR COMPRESSOR ASM FOR ISUZU FVZ

| Product Name      | CYLINDER HEAD AIR COMPRESSOR ASM                       |
|-------------------|--------------------------------------------------------|
| Car Fitment       | FOR ISUZU FVZ 6HK1                                     |
| Part Number       | 8-97614055-0 8976140550 8-97614055-1 8976140551        |
| Price             | Negotiable, the more the quantity, the lower the price |
| Packaging         | Hosem Brand/Neutral/Customized for customer needs      |
| Shipment          | By Sea/ Air/ Express                                   |
| Deliver Date      | 5-10days After receiving the deposit                   |
| Quality Guarantee | 3-6months                                              |