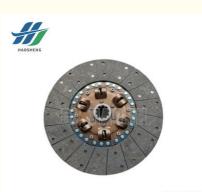

## REPLACEMENT CLUTCH DISC SIZE 380MM FOR ISUZU FVR34 6HK1 1-31240889-1

### **Product Specification**

- Part Name:
- Car Model:
- Weight:
- Size:
- OEM NO.:
- Engine Type:

Clutch Disc ISUZU FVR34 6.2KG 380\*10\*44.5MM 1-31240889-1 1312408890 6HK1

HAOSH Email:info@gzhaosh.com

#### SIZE 380MM CLUTCH DISC FOR ISUZU FVR34 6HK1 1-31240889-1

| Product Name      | Clutch Disc                                            |
|-------------------|--------------------------------------------------------|
| Car Fitment       | FOR ISUZU FVR34 6HK1                                   |
| Part Number       | 1-31240889-1 1312408890 1-31240889-0 1312408891        |
| Price             | Negotiable, the more the quantity, the lower the price |
| Packaging         | Hosem Brand/Neutral/Customized for customer needs      |
| Shipment          | By Sea/ Air/ Express                                   |
| Deliver Date      | 5-10days After receiving the deposit                   |
| Quality Guarantee | 3-6months                                              |