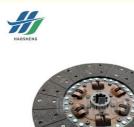

## REPLACEMENT CLUTCH DISC SIZE 380MM FOR ISUZU FVR34 6HK1 1-31240889-1

### **Product Specification**

- Part Name:
- Car Model:
- Weight:
- Size:
- OEM NO.:
- Engine Type:

Clutch Disc ISUZU FVR34 6.2KG 380\*10\*44.5MM 1-31240889-1 1312408890 6HK1

HAOSH Email:info@gzhaosh.com

#### SIZE 380MM CLUTCH DISC FOR ISUZU FVR34 6HK1 1-31240889-1

| Product Name      | Clutch Disc                                            |
|-------------------|--------------------------------------------------------|
| Car Fitment       | FOR ISUZU FVR34 6HK1                                   |
| Part Number       | 1-31240889-1 1312408890 1-31240889-0 1312408891        |
| Price             | Negotiable, the more the quantity, the lower the price |
| Packaging         | Hosem Brand/Neutral/Customized for customer needs      |
| Shipment          | By Sea/ Air/ Express                                   |
| Deliver Date      | 5-10days After receiving the deposit                   |
| Quality Guarantee | 3-6months                                              |