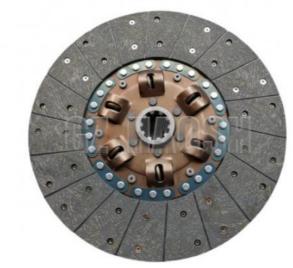

## REPLACEMENT CLUTCH DISC SIZE 380MM FOR ISUZU FVR34 6HK1 1-31240889-1

### **Product Specification**

- Part Name:
- Car Model:
- Weight:
- Size:
- OEM NO.:
- Engine Type:

Clutch Disc ISUZU FVR34 6.2KG 380\*10\*44.5MM 1-31240889-1 1312408890 6HK1

HAOSH Email:info@gzhaosh.com

#### SIZE 380MM CLUTCH DISC FOR ISUZU FVR34 6HK1 1-31240889-1

| Product Name      | Clutch Disc                                            |
|-------------------|--------------------------------------------------------|
| Car Fitment       | FOR ISUZU FVR34 6HK1                                   |
| Part Number       | 1-31240889-1 1312408890 1-31240889-0 1312408891        |
| Price             | Negotiable, the more the quantity, the lower the price |
| Packaging         | Hosem Brand/Neutral/Customized for customer needs      |
| Shipment          | By Sea/ Air/ Express                                   |
| Deliver Date      | 5-10days After receiving the deposit                   |
| Quality Guarantee | 3-6months                                              |