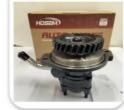

#### GENUINE QUALITY 5M5T-18A886BA ANTENNA FOR TRANSIT V348

| Product Name      | Antenna                                                |
|-------------------|--------------------------------------------------------|
| Car Fitment       | FORD TRANSIT V348                                      |
| Part Number       | 5M5T-18A886BA / 5M5T 18A886BA                          |
| Price             | Negotiable, the more the quantity, the lower the price |
| Packaging         | Bag/Hosem Brand/Neutral/Customized for customer needs  |
| Shipment          | By Sea/ Air/ Express                                   |
| Deliver Date      | 5-10days After receiving the deposit                   |
| Quality Guarantee | 3-6months                                              |