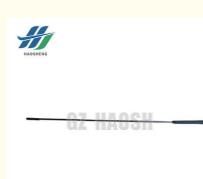

## ANTENNA FOR TRANSIT V348 GENUINE QUALITY 5M5T-18A886BA

### **Product Specification**

- Part Name:
- OEM NO.:
- Car Model:
- Quality:
- Antenna 5M5T-18A886BA / 5M5T 18A886BA V348 Genuine Quality

Bag/Hosem Brand/Neutral/Customized for

**Our Product Introduction** 

#### GENUINE QUALITY 5M5T-18A886BA ANTENNA FOR TRANSIT V348

| Product Name      | Antenna                                                |
|-------------------|--------------------------------------------------------|
| Car Fitment       | FORD TRANSIT V348                                      |
| Part Number       | 5M5T-18A886BA / 5M5T 18A886BA                          |
| Price             | Negotiable, the more the quantity, the lower the price |
| Packaging         | Bag/Hosem Brand/Neutral/Customized for customer needs  |
| Shipment          | By Sea/ Air/ Express                                   |
| Deliver Date      | 5-10days After receiving the deposit                   |
| Quality Guarantee | 3-6months                                              |