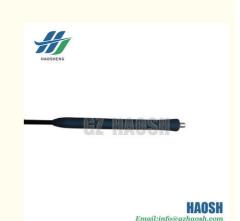

## ANTENNA FOR TRANSIT V348 GENUINE QUALITY 5M5T-18A886BA

### **Product Specification**

- Part Name:
- OEM NO.:
- Car Model:
- Quality:
- Antenna 5M5T-18A886BA / 5M5T 18A886BA V348 Genuine Quality

Bag/Hosem Brand/Neutral/Customized for

**Our Product Introduction** 

#### GENUINE QUALITY 5M5T-18A886BA ANTENNA FOR TRANSIT V348

| Product Name      | Antenna                                                |
|-------------------|--------------------------------------------------------|
| Car Fitment       | FORD TRANSIT V348                                      |
| Part Number       | 5M5T-18A886BA / 5M5T 18A886BA                          |
| Price             | Negotiable, the more the quantity, the lower the price |
| Packaging         | Bag/Hosem Brand/Neutral/Customized for customer needs  |
| Shipment          | By Sea/ Air/ Express                                   |
| Deliver Date      | 5-10days After receiving the deposit                   |
| Quality Guarantee | 3-6months                                              |