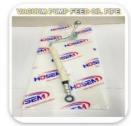

#### GENUINE QUALITY 5M5T-18A886BA ANTENNA FOR TRANSIT V348

| Product Name      | Antenna                                                |
|-------------------|--------------------------------------------------------|
| Car Fitment       | FORD TRANSIT V348                                      |
| Part Number       | 5M5T-18A886BA / 5M5T 18A886BA                          |
| Price             | Negotiable, the more the quantity, the lower the price |
| Packaging         | Bag/Hosem Brand/Neutral/Customized for customer needs  |
| Shipment          | By Sea/ Air/ Express                                   |
| Deliver Date      | 5-10days After receiving the deposit                   |
| Quality Guarantee | 3-6months                                              |