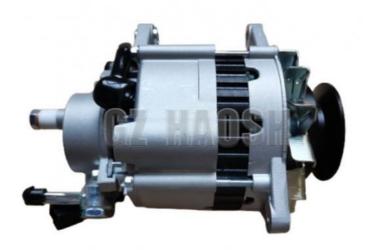

## 8-97187657-1 4JB1 GENERATOR ASSEMBLY FOR ISUZU 8971876570

## **Product Specification**

Part Name: GENERATOR ASSEMBLY

• OEM NO.: 8-97187657-1 8971876570 8-97187657-0

8971876571

Car Model: FOR ISUZU
Condition: 12V 50A
Weight: 6.5KG
Engine Type: 4JB1

#### 4JB1 GENERATOR ASSEMBLY FOR ISUZU 8971876570 8-97187657-1

| Product Name      | GENERATOR ASSEMBLY                                     |
|-------------------|--------------------------------------------------------|
| Car Fitment       | FOR ISUZU 4JB1                                         |
| Part Number       | 8-97187657-1 8971876570 8-97187657-0 8971876571        |
| Price             | Negotiable, the more the quantity, the lower the price |
| Packaging         | Hosem Brand/Neutral/Customized for customer needs      |
| Shipment          | By Sea/ Air/ Express                                   |
| Deliver Date      | 5-10days After receiving the deposit                   |
| Quality Guarantee | 3-6months                                              |