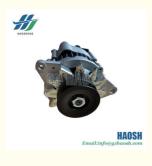

## 8-97187657-1 4JB1 GENERATOR ASSEMBLY FOR ISUZU 8971876570

## **Product Specification**

Part Name: GENERATOR ASSEMBLY

• OEM NO.: 8-97187657-1 8971876570 8-97187657-0

8971876571

Car Model: FOR ISUZU
Condition: 12V 50A
Weight: 6.5KG
Engine Type: 4JB1

#### 4JB1 GENERATOR ASSEMBLY FOR ISUZU 8971876570 8-97187657-1

| Product Name      | GENERATOR ASSEMBLY                                     |
|-------------------|--------------------------------------------------------|
| Car Fitment       | FOR ISUZU 4JB1                                         |
| Part Number       | 8-97187657-1 8971876570 8-97187657-0 8971876571        |
| Price             | Negotiable, the more the quantity, the lower the price |
| Packaging         | Hosem Brand/Neutral/Customized for customer needs      |
| Shipment          | By Sea/ Air/ Express                                   |
| Deliver Date      | 5-10days After receiving the deposit                   |
| Quality Guarantee | 3-6months                                              |