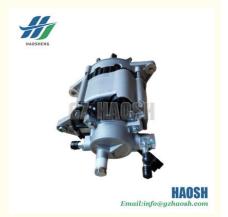

## 8-97187657-1 4JB1 GENERATOR ASSEMBLY FOR ISUZU 8971876570

## **Product Specification**

Part Name: GENERATOR ASSEMBLY

• OEM NO.: 8-97187657-1 8971876570 8-97187657-0

8971876571

Car Model: FOR ISUZU
Condition: 12V 50A
Weight: 6.5KG
Engine Type: 4JB1

#### 4JB1 GENERATOR ASSEMBLY FOR ISUZU 8971876570 8-97187657-1

| Product Name      | GENERATOR ASSEMBLY                                     |
|-------------------|--------------------------------------------------------|
| Car Fitment       | FOR ISUZU 4JB1                                         |
| Part Number       | 8-97187657-1 8971876570 8-97187657-0 8971876571        |
| Price             | Negotiable, the more the quantity, the lower the price |
| Packaging         | Hosem Brand/Neutral/Customized for customer needs      |
| Shipment          | By Sea/ Air/ Express                                   |
| Deliver Date      | 5-10days After receiving the deposit                   |
| Quality Guarantee | 3-6months                                              |