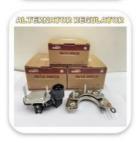

## 8-97187657-1 4JB1 GENERATOR ASSEMBLY FOR ISUZU 8971876570

## **Product Specification**

Part Name: GENERATOR ASSEMBLY

• OEM NO.: 8-97187657-1 8971876570 8-97187657-0

8971876571

Car Model: FOR ISUZU
Condition: 12V 50A
Weight: 6.5KG
Engine Type: 4JB1

#### 4JB1 GENERATOR ASSEMBLY FOR ISUZU 8971876570 8-97187657-1

| Product Name      | GENERATOR ASSEMBLY                                     |
|-------------------|--------------------------------------------------------|
| Car Fitment       | FOR ISUZU 4JB1                                         |
| Part Number       | 8-97187657-1 8971876570 8-97187657-0 8971876571        |
| Price             | Negotiable, the more the quantity, the lower the price |
| Packaging         | Hosem Brand/Neutral/Customized for customer needs      |
| Shipment          | By Sea/ Air/ Express                                   |
| Deliver Date      | 5-10days After receiving the deposit                   |
| Quality Guarantee | 3-6months                                              |