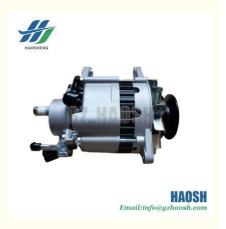

## 8-97187657-1 4JB1 GENERATOR ASSEMBLY FOR ISUZU 8971876570

## **Product Specification**

Part Name: GENERATOR ASSEMBLY

• OEM NO.: 8-97187657-1 8971876570 8-97187657-0

8971876571

Car Model: FOR ISUZU
Condition: 12V 50A
Weight: 6.5KG
Engine Type: 4JB1

#### 4JB1 GENERATOR ASSEMBLY FOR ISUZU 8971876570 8-97187657-1

| Product Name      | GENERATOR ASSEMBLY                                     |
|-------------------|--------------------------------------------------------|
| Car Fitment       | FOR ISUZU 4JB1                                         |
| Part Number       | 8-97187657-1 8971876570 8-97187657-0 8971876571        |
| Price             | Negotiable, the more the quantity, the lower the price |
| Packaging         | Hosem Brand/Neutral/Customized for customer needs      |
| Shipment          | By Sea/ Air/ Express                                   |
| Deliver Date      | 5-10days After receiving the deposit                   |
| Quality Guarantee | 3-6months                                              |