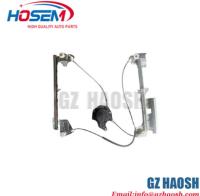

# MK488227 Window Regulator LH Manual Suitable For Mitsubishi Canter 4D34 4D34 TRUCK Original parts replacement

The window regulator is the mechanical assembly responsible for raising and lowering the vehicle's side window glass. It operates along a track, using a system of gears, cables, or arms to move the window pane smoothly up and down.

#### 2. Important properties

| OE Number     | MK488227                                                                              | Cross-references |                              |  |
|---------------|---------------------------------------------------------------------------------------|------------------|------------------------------|--|
| Brand         | HOSEM                                                                                 | Use              | Original factory replacement |  |
| Material      | steel                                                                                 | Color            | sliver                       |  |
| Certification | ISO9001                                                                               | size             | OEM standard size            |  |
| Location      | Installed inside the <b>front door</b> of the truck, typically within the door panel. |                  |                              |  |