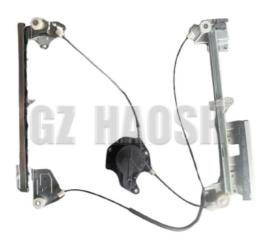

# MK488227 Window Regulator LH Manual Suitable For Mitsubishi Canter 4D34 4D34 TRUCK Original parts replacement

The window regulator is the mechanical assembly responsible for raising and lowering the vehicle's side window glass. It operates along a track, using a system of gears, cables, or arms to move the window pane smoothly up and down.

#### 2. Important properties

| OE Number     | MK488227                                                                              | Cross-references |                              |  |
|---------------|---------------------------------------------------------------------------------------|------------------|------------------------------|--|
| Brand         | HOSEM                                                                                 | Use              | Original factory replacement |  |
| Material      | steel                                                                                 | Color            | sliver                       |  |
| Certification | ISO9001                                                                               | size             | OEM standard size            |  |
| Location      | Installed inside the <b>front door</b> of the truck, typically within the door panel. |                  |                              |  |