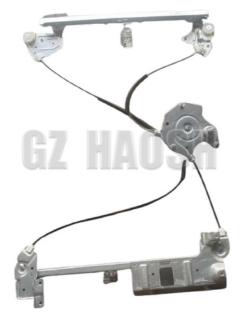

# MK488227 Window Regulator LH Manual Suitable For Mitsubishi Canter 4D34 4D34 TRUCK Original parts replacement

The window regulator is the mechanical assembly responsible for raising and lowering the vehicle's side window glass. It operates along a track, using a system of gears, cables, or arms to move the window pane smoothly up and down.

#### 2. Important properties

| OE Number     | MK488227                                                                              | Cross-references |                              |  |
|---------------|---------------------------------------------------------------------------------------|------------------|------------------------------|--|
| Brand         | HOSEM                                                                                 | Use              | Original factory replacement |  |
| Material      | steel                                                                                 | Color            | sliver                       |  |
| Certification | ISO9001                                                                               | size             | OEM standard size            |  |
| Location      | Installed inside the <b>front door</b> of the truck, typically within the door panel. |                  |                              |  |