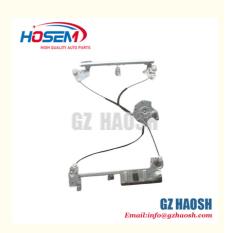

# MK488227 Window Regulator LH Manual Suitable For Mitsubishi Canter 4D34 4D34 TRUCK Original parts replacement

The window regulator is the mechanical assembly responsible for raising and lowering the vehicle's side window glass. It operates along a track, using a system of gears, cables, or arms to move the window pane smoothly up and down.

#### 2. Important properties

| OE Number     | MK488227                                                                              | Cross-references |                              |  |
|---------------|---------------------------------------------------------------------------------------|------------------|------------------------------|--|
| Brand         | HOSEM                                                                                 | Use              | Original factory replacement |  |
| Material      | steel                                                                                 | Color            | sliver                       |  |
| Certification | ISO9001                                                                               | size             | OEM standard size            |  |
| Location      | Installed inside the <b>front door</b> of the truck, typically within the door panel. |                  |                              |  |